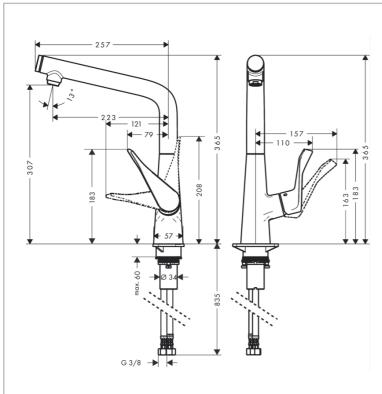

Brand: HANSGROHE, Germany

Name: METRIS SELECT Single Lever Kitchen

Mixer 320 1jet

Item Code: 14883.000

Designer: Hansgrohe

Color / Finish: Chrome

Dimensions :