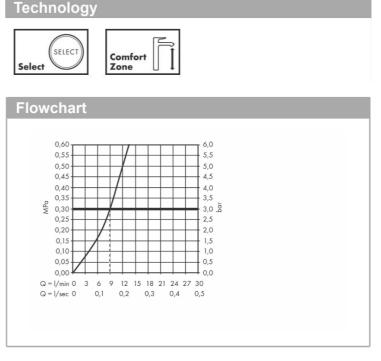

## **Product info**

- ComfortZone 320
- Swivel range adjustable in 3 steps 110°, 150° or 360°
- · Laminar spray
- Select button for a comfortable start/stop of the water flow
- Connection dimension: DN15
- Maximum flow rate at 3 bar: 8 l/min
- Ceramic valves hot/cold 90°
- Connection type: G % connections
- Temperature limitation adjustable
- Integrated non-return valve
- · Suitable for continuous flow water heaters