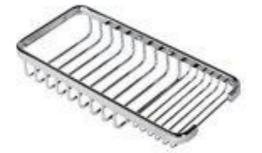

| Brand :          | GEESA, Netherlands          |
|------------------|-----------------------------|
| Name :           | BASKET Bottle/Sponge Holder |
| Item Code :      | 150                         |
| Designer :       | Geesa                       |
| Color / Finish : | Chrome                      |
| Dimensions :     | Overall (LxWxH in cm)       |
|                  | 26.5 x 12.3 x 4.7cm         |
|                  |                             |