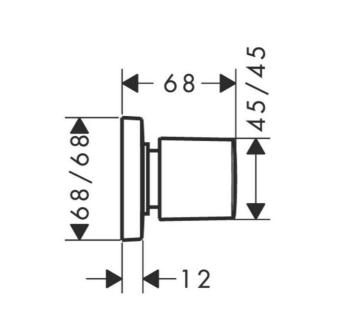

• connection type: DN15/DN20 Add-on

• 1 x 15970.180 Basic set for shut-off valve

Flushing of pipe must be done before fittings are installed. Failure to do so voids the warranty.

Follow cleaning instructions and avoid using any harmful chemicals.