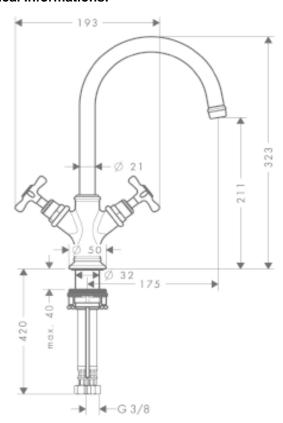

## **SPECIFICATION** SHEET - fittings

| BRAND:                         | AXOR <sup>®</sup>                                                                                       |
|--------------------------------|---------------------------------------------------------------------------------------------------------|
| ORIGIN:                        | Germany                                                                                                 |
| SERIES:                        | Montreux                                                                                                |
| PRODUCT<br>DESCRIPTION:        | 2handled basin mixer high spout • with pop-up waste set G 1 1/4" • ComfortZone 210 • flow rate: 5 l/min |
| MODEL No.                      | 16502.000                                                                                               |
| FINISH/COLOUR:                 | Chrome-plated                                                                                           |
| DIMENSIONS:                    | 323mm Height<br>175mm spout projection                                                                  |
| OPTIONAL<br>MATCHING<br>PARTS: | 2x angle valve ½"x10mm<br>1x basin waste trap 1¼"                                                       |