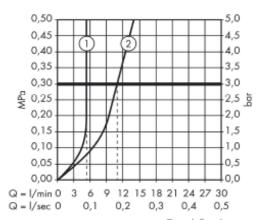

## **Technical Informations:**

- with flow limiter
- 2 without flow limiter

Do not use cleaners containing abrasive cleansers, ammonia, bleach, acids, waxes, alcohol, solvents or other products not recommended for chrome.