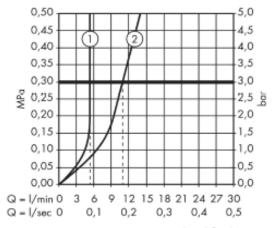

## **Technical Informations:**

- with flow limiter
- without flow limiter

**REMINDER:** Pipe flushing must be done before faucets are installed. Failure to do so voids the warranty

Do not use cleaners containing abrasive cleansers, ammonia, bleach, acids, waxes, alcohol, solvents or other products not recommended for chrome.