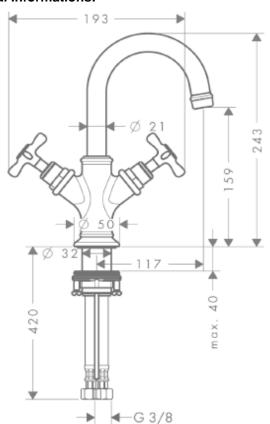

## **SPECIFICATION** SHEET - fittings

| BRAND:                         | AXOR <sup>®</sup>                                                                          | Product Photo: |
|--------------------------------|--------------------------------------------------------------------------------------------|----------------|
| ORIGIN:                        | Germany                                                                                    |                |
| SERIES:                        | Montreux                                                                                   |                |
| PRODUCT<br>DESCRIPTION:        | 2handled basin mixer • with pop-up waste set G 1 ¼" • ComfortZone 160 • flow rate: 5 l/min |                |
| MODEL No.                      | 16505.000                                                                                  |                |
| FINISH/COLOUR:                 | Chrome-plated                                                                              |                |
| DIMENSIONS:                    | 243mm Height<br>117mm spout projection                                                     |                |
| OPTIONAL<br>MATCHING<br>PARTS: | 2x angle valve ½"x10mm<br>1x basin waste trap 1¼"                                          |                |