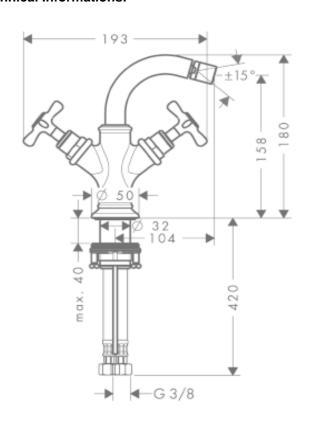

## **SPECIFICATION** SHEET - fittings

| BRAND:                         | AXOR <sup>®</sup>                                                          | Product Photo: |
|--------------------------------|----------------------------------------------------------------------------|----------------|
| ORIGIN:                        | Germany                                                                    |                |
| SERIES:                        | Montreux                                                                   |                |
| PRODUCT<br>DESCRIPTION:        | 2handled bidet mixer • with pop-up waste set G 1 ¼" • flow rate: 7.2 l/min | 32             |
| MODEL No.                      | 16520.000                                                                  | 9              |
| FINISH/COLOUR:                 | Chrome-plated                                                              |                |
| DIMENSIONS:                    | 180mm Height<br>104mm spout projection                                     |                |
| OPTIONAL<br>MATCHING<br>PARTS: | 2x angle valve ½"x10mm                                                     |                |

## **Technical Informations:**

without flow limiter

**REMINDER:** Pipe flushing must be done before faucets are installed. Failure to do so voids the warranty.

Do not use cleaners containing abrasive cleansers, ammonia, bleach, acids, waxes, alcohol, solvents or other products not recommended for chrome.