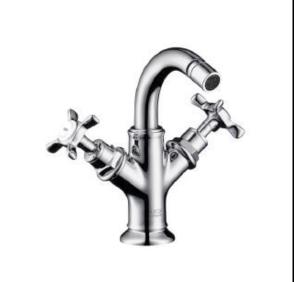

## **SPECIFICATION** SHEET - fittings

| BRAND:                         | AXOR <sup>®</sup>                                                          | Product Photo: |
|--------------------------------|----------------------------------------------------------------------------|----------------|
| ORIGIN:                        | Germany                                                                    |                |
| SERIES:                        | Montreux                                                                   |                |
| PRODUCT<br>DESCRIPTION:        | 2handled bidet mixer • with pop-up waste set G 1 ¼" • flow rate: 7.2 l/min | 32             |
| MODEL No.                      | 16520.000                                                                  | 9              |
| FINISH/COLOUR:                 | Chrome-plated                                                              |                |
| DIMENSIONS:                    | 180mm Height<br>104mm spout projection                                     |                |
| OPTIONAL<br>MATCHING<br>PARTS: | 2x angle valve ½"x10mm                                                     |                |