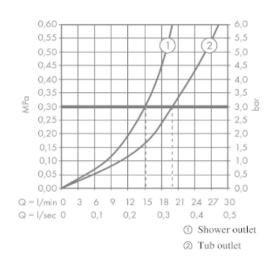

## **SPECIFICATION** SHEET - fittings

**Product Photo:** 

| BRAND:                         | AXOR <sup>®</sup>                                                   |
|--------------------------------|---------------------------------------------------------------------|
| ORIGIN:                        | Germany                                                             |
| SERIES:                        | Montreux                                                            |
| PRODUCT<br>DESCRIPTION:        | Rim-mounted bathtub mixer with handshower set • flow rate: 22 l/min |
| MODEL No.                      | 16542.000                                                           |
| FINISH/COLOUR:                 | Chrome-plated                                                       |
| DIMENSIONS:                    |                                                                     |
| OPTIONAL<br>MATCHING<br>PARTS: |                                                                     |