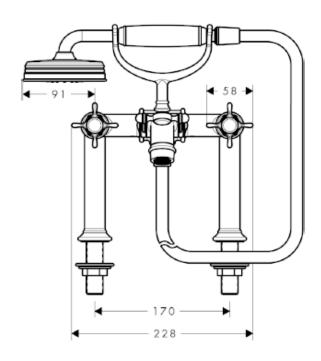

## **SPECIFICATION** SHEET - fittings

**Product Photo:** 

| BRAND:                         | AXOR <sup>®</sup>                                                   |
|--------------------------------|---------------------------------------------------------------------|
| ORIGIN:                        | Germany                                                             |
| SERIES:                        | Montreux                                                            |
| PRODUCT<br>DESCRIPTION:        | Rim-mounted bathtub mixer with handshower set • flow rate: 22 l/min |
| MODEL No.                      | 16542.000                                                           |
| FINISH/COLOUR:                 | Chrome-plated                                                       |
| DIMENSIONS:                    |                                                                     |
| OPTIONAL<br>MATCHING<br>PARTS: |                                                                     |