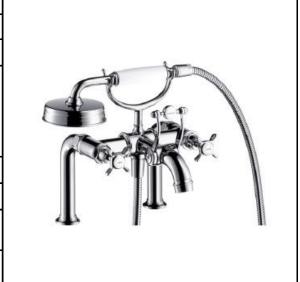

## **SPECIFICATION** SHEET - fittings

**Product Photo:** 

| BRAND:                         | AXOR <sup>®</sup>                                                   |
|--------------------------------|---------------------------------------------------------------------|
| ORIGIN:                        | Germany                                                             |
| SERIES:                        | Montreux                                                            |
| PRODUCT<br>DESCRIPTION:        | Rim-mounted bathtub mixer with handshower set • flow rate: 22 l/min |
| MODEL No.                      | 16542.000                                                           |
| FINISH/COLOUR:                 | Chrome-plated                                                       |
| DIMENSIONS:                    |                                                                     |
| OPTIONAL<br>MATCHING<br>PARTS: |                                                                     |