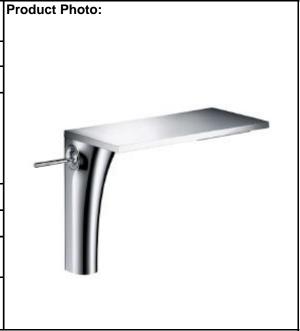

## **SPECIFICATION** SHEET - fittings

| BRAND:                         | AXOR <sup>®</sup>                                                            |
|--------------------------------|------------------------------------------------------------------------------|
| ORIGIN:                        | Germany                                                                      |
| SERIES:                        | Massaud                                                                      |
| PRODUCT<br>DESCRIPTION:        | Washbowl mixer without pop-up  • ComfortZone 220  • flow rate: 4 l/min       |
| MODEL No.                      | 18020.000                                                                    |
| FINISH/COLOUR:                 | Chrome-plated                                                                |
| DIMENSIONS:                    | 320mm L x 231mm H<br>200mm spout projection                                  |
| OPTIONAL<br>MATCHING<br>PARTS: | 2x angle valve ½"x10mm<br>1x basin waste trap 1¼"<br>pop-up waste set G 1 ¼" |