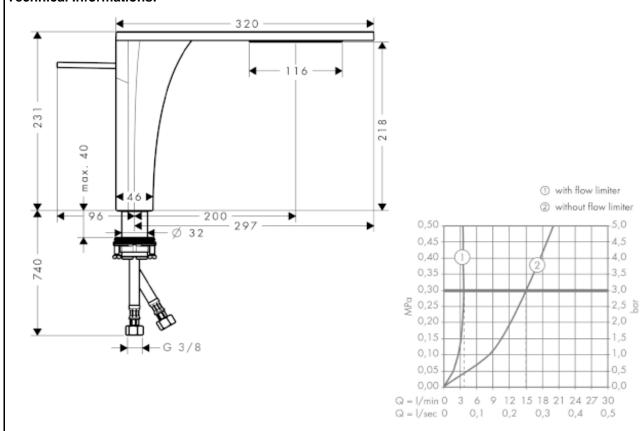

## **SPECIFICATION** SHEET - fittings

| BRAND:                         | AXOR <sup>®</sup>                                                            |
|--------------------------------|------------------------------------------------------------------------------|
| ORIGIN:                        | Germany                                                                      |
| SERIES:                        | Massaud                                                                      |
| PRODUCT<br>DESCRIPTION:        | Washbowl mixer without pop-up  • ComfortZone 220  • flow rate: 4 l/min       |
| MODEL No.                      | 18020.000                                                                    |
| FINISH/COLOUR:                 | Chrome-plated                                                                |
| DIMENSIONS:                    | 320mm L x 231mm H<br>200mm spout projection                                  |
| OPTIONAL<br>MATCHING<br>PARTS: | 2x angle valve ½"x10mm<br>1x basin waste trap 1¼"<br>pop-up waste set G 1 ¼" |

## **Technical Informations:**

**REMINDER:** Pipe flushing must be done before faucets are installed. Failure to do so voids the warranty.

Do not use cleaners containing abrasive cleansers, ammonia, bleach, acids, waxes, alcohol, solvents or other products not recommended for chrome.