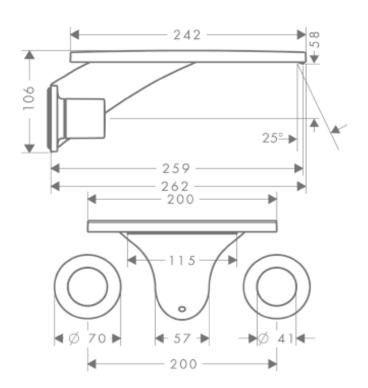

## **SPECIFICATION** SHEET - fittings

| BRAND:                         | AXOR <sup>®</sup>                                                             | Product Photo: |
|--------------------------------|-------------------------------------------------------------------------------|----------------|
| ORIGIN:                        | Germany                                                                       |                |
| SERIES:                        | Massaud                                                                       |                |
| PRODUCT<br>DESCRIPTION:        | Finish set for 18113.180 Wall-mounted 3-hole basin mixer • flow rate: 4 l/min |                |
| MODEL No.                      | 18115.000                                                                     | ( 7            |
| FINISH/COLOUR:                 | Chrome-plated                                                                 |                |
| DIMENSIONS:                    | 262mm L x 106mm H<br>259mm spout projection                                   |                |
| OPTIONAL<br>MATCHING<br>PARTS: | 1x basin waste trap 11/4"                                                     |                |