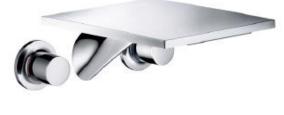

## **SPECIFICATION** SHEET - fittings

| BRAND:                         | AXOR <sup>®</sup>                                                             | Product Photo: |
|--------------------------------|-------------------------------------------------------------------------------|----------------|
| ORIGIN:                        | Germany                                                                       |                |
| SERIES:                        | Massaud                                                                       |                |
| PRODUCT<br>DESCRIPTION:        | Finish set for 18113.180 Wall-mounted 3-hole basin mixer • flow rate: 4 l/min |                |
| MODEL No.                      | 18115.000                                                                     | ( 7            |
| FINISH/COLOUR:                 | Chrome-plated                                                                 |                |
| DIMENSIONS:                    | 262mm L x 106mm H<br>259mm spout projection                                   |                |
| OPTIONAL<br>MATCHING<br>PARTS: | 1x basin waste trap 11/4"                                                     |                |