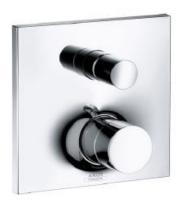

## **SPECIFICATION** SHEET - fittings

| BRAND:                         | AXOR <sup>®</sup>      |
|--------------------------------|------------------------|
| ORIGIN:                        | Germany                |
| SERIES:                        | Massaud                |
| PRODUCT<br>DESCRIPTION:        | Finish set bath/shower |
| MODEL No.                      | 18455.000              |
| FINISH/COLOUR:                 | Chrome-plated          |
| DIMENSIONS:                    | 170mm x 170mm          |
| OPTIONAL<br>MATCHING<br>PARTS: |                        |

## **Product Photo:**



## **Technical Informations:**





- 1 Shower outlet
- ② Tub outlet

## **REMINDER:**

Pipe flushing must be done before faucets are installed. Failure to do so voids the warranty.

Do not use cleaners containing abrasive cleansers, ammonia, bleach, acids, waxes, alcohol, solvents or other products not recommended for chrome.

All information is for reference only, installation shall always be based on the actual product delivered.