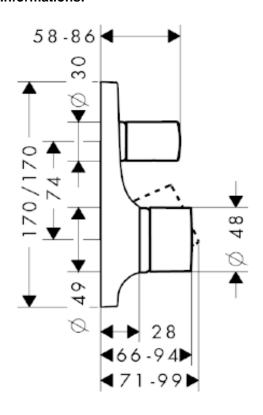

## **SPECIFICATION** SHEET - fittings

| BRAND:                         | AXOR <sup>®</sup>      |
|--------------------------------|------------------------|
| ORIGIN:                        | Germany                |
| SERIES:                        | Massaud                |
| PRODUCT<br>DESCRIPTION:        | Finish set bath/shower |
| MODEL No.                      | 18455.000              |
| FINISH/COLOUR:                 | Chrome-plated          |
| DIMENSIONS:                    | 170mm x 170mm          |
| OPTIONAL<br>MATCHING<br>PARTS: |                        |

## **Product Photo:**



## **Technical Informations:**





- 1 Shower outlet
- ② Tub outlet

## **REMINDER:**

Pipe flushing must be done before faucets are installed. Failure to do so voids the warranty.

Do not use cleaners containing abrasive cleansers, ammonia, bleach, acids, waxes, alcohol, solvents or other products not recommended for chrome.

All information is for reference only, installation shall always be based on the actual product delivered.