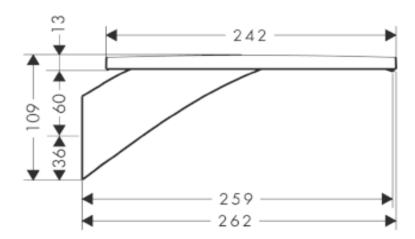

## **SPECIFICATION** SHEET - fittings

| BRAND:                         | AXOR <sup>®</sup>                           | Product Photo: |
|--------------------------------|---------------------------------------------|----------------|
| ORIGIN:                        | Germany                                     |                |
| SERIES:                        | Massaud                                     |                |
| PRODUCT<br>DESCRIPTION:        | Bath spout • flow rate: 24 l/min            |                |
| MODEL No.                      | 18473.000                                   |                |
| FINISH/COLOUR:                 | Chrome-plated                               |                |
| DIMENSIONS:                    | 262mm L x 109mm H<br>259mm spout projection |                |
| OPTIONAL<br>MATCHING<br>PARTS: |                                             |                |