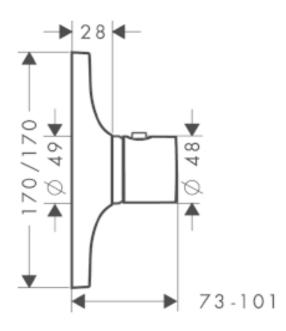

## **SPECIFICATION** SHEET - fittings

| BRAND:                         | AXOR <sup>®</sup>                                         |
|--------------------------------|-----------------------------------------------------------|
| ORIGIN:                        | Germany                                                   |
| SERIES:                        | Massaud                                                   |
| PRODUCT<br>DESCRIPTION:        | Finish set for High Flow thermostat • flow rate: 59 l/min |
| MODEL No.                      | 18741.000                                                 |
| FINISH/COLOUR:                 | Chrome-plated                                             |
| DIMENSIONS:                    | 170mm x 170mm                                             |
| OPTIONAL<br>MATCHING<br>PARTS: |                                                           |