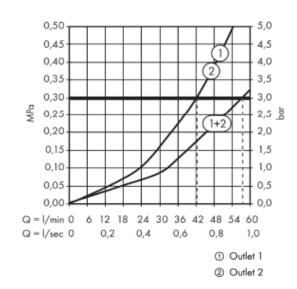

## **SPECIFICATION** SHEET - fittings

| BRAND:                         | AXOR <sup>®</sup>                                         |
|--------------------------------|-----------------------------------------------------------|
| ORIGIN:                        | Germany                                                   |
| SERIES:                        | Massaud                                                   |
| PRODUCT<br>DESCRIPTION:        | Finish set for High Flow thermostat • flow rate: 59 l/min |
| MODEL No.                      | 18741.000                                                 |
| FINISH/COLOUR:                 | Chrome-plated                                             |
| DIMENSIONS:                    | 170mm x 170mm                                             |
| OPTIONAL<br>MATCHING<br>PARTS: |                                                           |