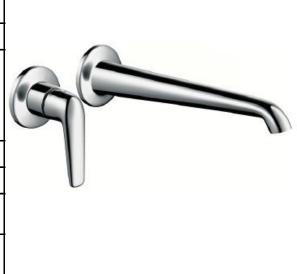

## **SPECIFICATION** SHEET - fittings

| BRAND:                         | AXOR <sup>®</sup>                                         | Product Photo: |
|--------------------------------|-----------------------------------------------------------|----------------|
| ORIGIN:                        | Germany                                                   |                |
| SERIES:                        | Bouroullec                                                |                |
| PRODUCT<br>DESCRIPTION:        | Single lever basin mixer  • wall-mounted  • laminar spray | 9              |
| MODEL No.                      | 19127.000                                                 |                |
| FINISH/COLOUR:                 | Chrome-plated                                             | U              |
| DIMENSIONS:                    | 254mm L x 164mm W<br>244mm spout projection               |                |
| OPTIONAL<br>MATCHING<br>PARTS: | 1x basin waste trap 1¼" pop-up waste set G 1 ¼"           |                |