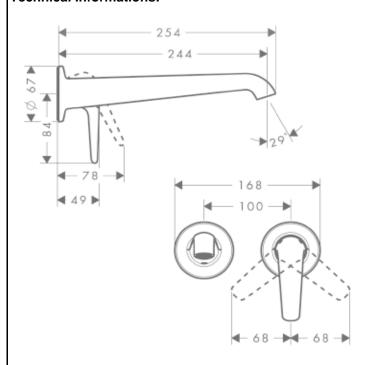

## **SPECIFICATION** SHEET - fittings

| BRAND:                         | AXOR <sup>®</sup>                                         | Product Photo: |
|--------------------------------|-----------------------------------------------------------|----------------|
| ORIGIN:                        | Germany                                                   |                |
| SERIES:                        | Bouroullec                                                |                |
| PRODUCT<br>DESCRIPTION:        | Single lever basin mixer  • wall-mounted  • laminar spray | 9              |
| MODEL No.                      | 19127.000                                                 |                |
| FINISH/COLOUR:                 | Chrome-plated                                             | U              |
| DIMENSIONS:                    | 254mm L x 164mm W<br>244mm spout projection               |                |
| OPTIONAL<br>MATCHING<br>PARTS: | 1x basin waste trap 1¼" pop-up waste set G 1 ¼"           |                |