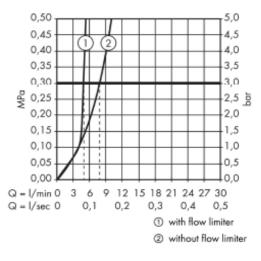

## **Technical Informations:**

**REMINDER:** Pipe flushing must be done before faucets are installed. Failure to do so voids the warranty.

Do not use cleaners containing abrasive cleansers, ammonia, bleach, acids, waxes, alcohol, solvents or other products not recommended for chrome.