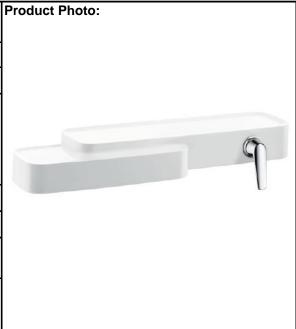

## **SPECIFICATION** SHEET - fittings

| ,————————————————————————————————————— |                                                                              |
|----------------------------------------|------------------------------------------------------------------------------|
| BRAND:                                 | AXOR <sup>®</sup>                                                            |
| ORIGIN:                                | Germany                                                                      |
| SERIES:                                | Bouroullec                                                                   |
| PRODUCT<br>DESCRIPTION:                | Wall shelf with built-in 1lever basin mixer laminar spray flow rate: 5 l/min |
| MODEL No.                              | 19132.400                                                                    |
| FINISH/COLOUR:                         | Mineral cast with gelcoat                                                    |
| DIMENSIONS:                            | 664mm L x 222mm W x 80mm H                                                   |
| OPTIONAL<br>MATCHING<br>PARTS:         | 1x basin waste trap 1¼" pop-up waste set G 1 ¼"                              |