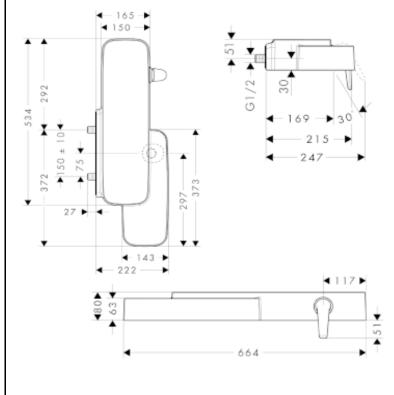

## **SPECIFICATION** SHEET - fittings

| ,————————————————————————————————————— |                                                                              |
|----------------------------------------|------------------------------------------------------------------------------|
| BRAND:                                 | AXOR <sup>®</sup>                                                            |
| ORIGIN:                                | Germany                                                                      |
| SERIES:                                | Bouroullec                                                                   |
| PRODUCT<br>DESCRIPTION:                | Wall shelf with built-in 1lever basin mixer laminar spray flow rate: 5 l/min |
| MODEL No.                              | 19132.400                                                                    |
| FINISH/COLOUR:                         | Mineral cast with gelcoat                                                    |
| DIMENSIONS:                            | 664mm L x 222mm W x 80mm H                                                   |
| OPTIONAL<br>MATCHING<br>PARTS:         | 1x basin waste trap 1¼" pop-up waste set G 1 ¼"                              |