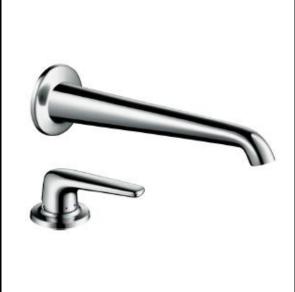

## **SPECIFICATION** SHEET - fittings

| BRAND:                         | AXOR <sup>®</sup>                                | Product Photo: |
|--------------------------------|--------------------------------------------------|----------------|
| ORIGIN:                        | Germany                                          | ]              |
| SERIES:                        | Bouroullec                                       | 15, 200        |
| PRODUCT<br>DESCRIPTION:        | Basin mixer • laminar spray • flow rate: 5 l/min |                |
| MODEL No.                      | 19138.000                                        |                |
| FINISH/COLOUR:                 | Chrome-plated                                    |                |
| DIMENSIONS:                    | 254mm L<br>244mm spout projection                |                |
| OPTIONAL<br>MATCHING<br>PARTS: | 1x basin waste trap 1¼" pop-up waste set G 1 ¼"  |                |