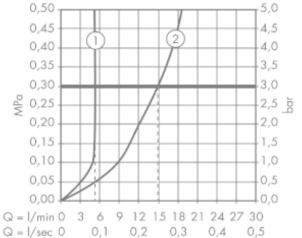

## **Technical Informations:**

with flow limiter

② without flow limiter

Do not use cleaners containing abrasive cleansers, ammonia, bleach, acids, waxes, alcohol, solvents or other products not recommended for chrome.