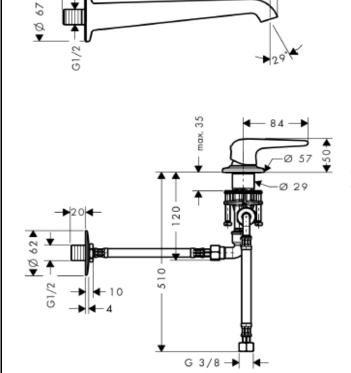

## **SPECIFICATION** SHEET - fittings

| BRAND:                         | AXOR <sup>®</sup>                                | Product Photo: |
|--------------------------------|--------------------------------------------------|----------------|
| ORIGIN:                        | Germany                                          | ]              |
| SERIES:                        | Bouroullec                                       | 15, 200        |
| PRODUCT<br>DESCRIPTION:        | Basin mixer • laminar spray • flow rate: 5 l/min |                |
| MODEL No.                      | 19138.000                                        |                |
| FINISH/COLOUR:                 | Chrome-plated                                    |                |
| DIMENSIONS:                    | 254mm L<br>244mm spout projection                |                |
| OPTIONAL<br>MATCHING<br>PARTS: | 1x basin waste trap 1¼" pop-up waste set G 1 ¼"  |                |

254