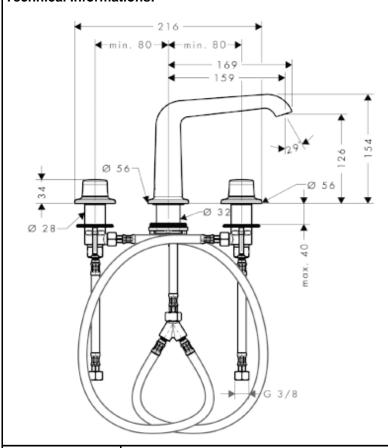

## **SPECIFICATION** SHEET - fittings

| BRAND:                         | AXOR <sup>®</sup>                                                            | Product Photo: |
|--------------------------------|------------------------------------------------------------------------------|----------------|
| ORIGIN:                        | Germany                                                                      |                |
| SERIES:                        | Bouroullec                                                                   |                |
| PRODUCT<br>DESCRIPTION:        | 3hole basin mixer 155mm spout • without pop-up • flow rate: 5 l/min          |                |
| MODEL No.                      | 19141.000                                                                    |                |
| FINISH/COLOUR:                 | Chrome-plated                                                                | Л              |
| DIMENSIONS:                    | 169mm L x 216mm W x 154mm H<br>159mm spout projection                        |                |
| OPTIONAL<br>MATCHING<br>PARTS: | 2x angle valve ½"x10mm<br>1x basin waste trap 1¼"<br>pop-up waste set G 1 ¼" |                |

## **Technical Informations:**

- with flow limiter
- without flow limiter

**REMINDER:** Pipe flushing must be done before faucets are installed. Failure to do so voids the warranty

Do not use cleaners containing abrasive cleansers, ammonia, bleach, acids, waxes, alcohol, solvents or other products not recommended for chrome.