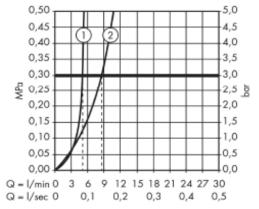

## **Technical Informations:**

- with flow limiter
- without flow limiter

**REMINDER:** Pipe flushing must be done before faucets are installed. Failure to do so voids the warranty

Do not use cleaners containing abrasive cleansers, ammonia, bleach, acids, waxes, alcohol, solvents or other products not recommended for chrome.