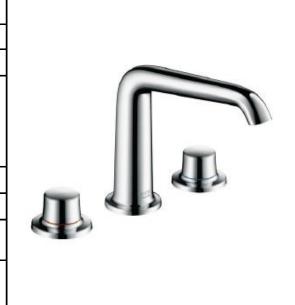

## **SPECIFICATION** SHEET - fittings

| BRAND:                         | AXOR <sup>®</sup>                                                            | Product Photo: |
|--------------------------------|------------------------------------------------------------------------------|----------------|
| ORIGIN:                        | Germany                                                                      |                |
| SERIES:                        | Bouroullec                                                                   |                |
| PRODUCT<br>DESCRIPTION:        | 3hole basin mixer 155mm spout • without pop-up • flow rate: 5 l/min          |                |
| MODEL No.                      | 19141.000                                                                    |                |
| FINISH/COLOUR:                 | Chrome-plated                                                                | Л              |
| DIMENSIONS:                    | 169mm L x 216mm W x 154mm H<br>159mm spout projection                        |                |
| OPTIONAL<br>MATCHING<br>PARTS: | 2x angle valve ½"x10mm<br>1x basin waste trap 1¼"<br>pop-up waste set G 1 ¼" |                |