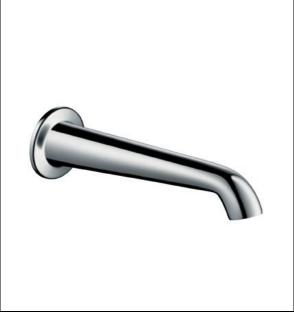

## **SPECIFICATION** SHEET - fittings

| BRAND:                         | AXOR <sup>®</sup>                             | Product Photo: |
|--------------------------------|-----------------------------------------------|----------------|
| ORIGIN:                        | Germany                                       |                |
| SERIES:                        | Bouroullec                                    |                |
| PRODUCT<br>DESCRIPTION:        | Bath spout wall mounted • flow rate: 20 l/min |                |
| MODEL No.                      | 19416.000                                     |                |
| FINISH/COLOUR:                 | Chrome-plated                                 |                |
| DIMENSIONS:                    | 237mm L<br>224mm spout projection             |                |
| OPTIONAL<br>MATCHING<br>PARTS: |                                               |                |