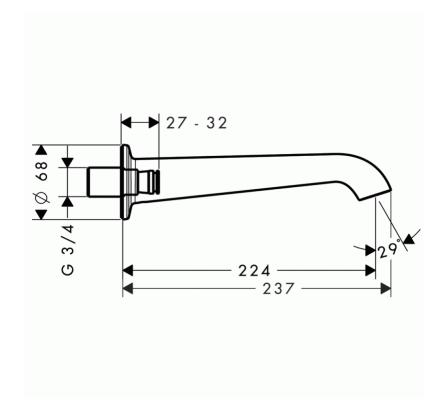

## **SPECIFICATION** SHEET - fittings

| BRAND:                         | AXOR <sup>®</sup>                             | Product Photo: |
|--------------------------------|-----------------------------------------------|----------------|
| ORIGIN:                        | Germany                                       |                |
| SERIES:                        | Bouroullec                                    |                |
| PRODUCT<br>DESCRIPTION:        | Bath spout wall mounted • flow rate: 20 l/min |                |
| MODEL No.                      | 19416.000                                     |                |
| FINISH/COLOUR:                 | Chrome-plated                                 |                |
| DIMENSIONS:                    | 237mm L<br>224mm spout projection             |                |
| OPTIONAL<br>MATCHING<br>PARTS: |                                               |                |