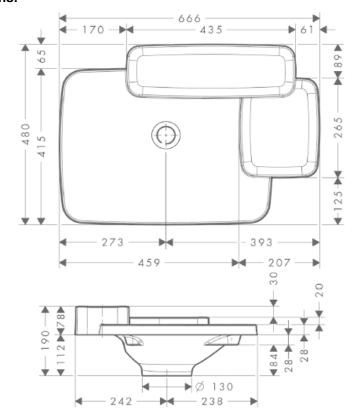

## **SPECIFICATION** SHEET - washbasins

| BRAND:                         | AXOR®                                                                                                                                                                   | Product Photo |
|--------------------------------|-------------------------------------------------------------------------------------------------------------------------------------------------------------------------|---------------|
| ORIGIN:                        | Germany                                                                                                                                                                 |               |
| SERIES:                        | Bouroullec                                                                                                                                                              |               |
| PRODUCT<br>DESCRIPTION:        | Built-in washbasin inclusive of 50001.000 basin waste with cover 19941.000 - 2 shelves, no tap hole 19941.110 - 2 shelves, 1 tap hole 19941.130 - 2 shelves, 1 tap hole |               |
| MODEL No.                      | 19941.000                                                                                                                                                               |               |
| FINISH/COLOUR:                 | Mineral cast/ Alpin white                                                                                                                                               |               |
| DIMENSIONS:                    | 666mm W x 480mm L x 190mm H                                                                                                                                             |               |
| OPTIONAL<br>MATCHING<br>PARTS: | Non-closing waste set for washbasins<br>Flowstar design trap set                                                                                                        |               |