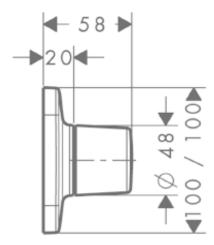

## **SPECIFICATION** SHEET - fittings

| BRAND:                         | AXOR®                    | Product Photo: |
|--------------------------------|--------------------------|----------------|
| ORIGIN:                        | Germany                  |                |
| SERIES:                        | Bouroullec               |                |
| PRODUCT<br>DESCRIPTION:        | Finish set for 15970.180 |                |
| MODEL No.                      | 19971.000                |                |
| FINISH/COLOUR:                 | Chrome-plated            | 2381           |
| DIMENSIONS:                    |                          |                |
| OPTIONAL<br>MATCHING<br>PARTS: |                          |                |