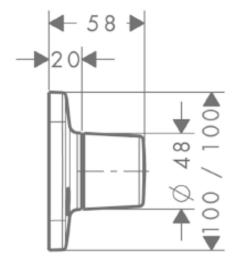

## **SPECIFICATION** SHEET - fittings

| BRAND:                         | AXOR <sup>®</sup>        | Product Photo: |
|--------------------------------|--------------------------|----------------|
| ORIGIN:                        | Germany                  |                |
| SERIES:                        | Bouroullec               |                |
| PRODUCT<br>DESCRIPTION:        | Finish set for 15930.180 |                |
| MODEL No.                      | 19981.000                |                |
| FINISH/COLOUR:                 | Chrome-plated            |                |
| DIMENSIONS:                    |                          |                |
| OPTIONAL<br>MATCHING<br>PARTS: |                          |                |