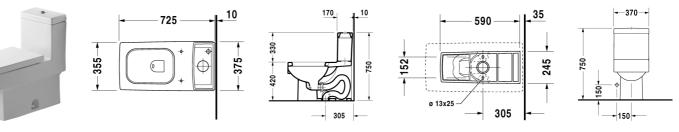

## **One-piece toilet** # 210301..05

|< 370 mm >|

| One-piece toilet                                                                                                                                                                                                         | Dimension    | Weight    | Order number |
|--------------------------------------------------------------------------------------------------------------------------------------------------------------------------------------------------------------------------|--------------|-----------|--------------|
| US-version, elongated with syphonic jet action, 1,28 gpf (4,8 liters), 305 mm/12" rough-in, with Single Flush piston valve, top flush, IAPMO listed, vertical outlet Additional information Not available in WonderGliss |              |           |              |
| Colors                                                                                                                                                                                                                   |              |           |              |
| 00 White Alpin                                                                                                                                                                                                           |              |           |              |
| Variant                                                                                                                                                                                                                  |              |           |              |
|                                                                                                                                                                                                                          | 370 x 715 mm | 52,800 kg | 21030105     |
| Accessories                                                                                                                                                                                                              |              |           |              |
| Toilet seat and cover                                                                                                                                                                                                    | -            | 2,800 kg  | 006939       |
| Fixing                                                                                                                                                                                                                   |              |           |              |
| Mounting set                                                                                                                                                                                                             | -            | 0,480 kg  | 001431       |

All drawings contain the necessary measurements which are subject to standard tolerances. They are stated in mm and are non-binding. Exact measurements, in particular for customised installation scenarios, can only be taken from the finished ceramic piece.