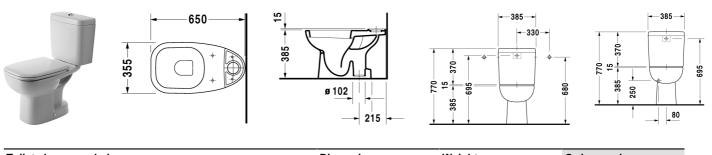

## Toilet close-coupled # 211101..00

|< 355 mm >|

D-Code

| Toilet close-coupled                        | Dimension                | Weight    | Order number |
|---------------------------------------------|--------------------------|-----------|--------------|
| washdown model, (without cistern), vertical | outlet, fixings included |           |              |
| Colors                                      |                          |           |              |
| 00 White Alpin                              |                          |           |              |
| Variant                                     |                          |           |              |
| ð                                           | 355 x 650 mm             | 22,000 kg | 21110100     |
| Accessories                                 |                          |           |              |
| Cistern                                     | 385 x 170 mm             | 12,500 kg | 092700       |
| Toilet seat and cover                       | -                        | 2,640 kg  | 006739       |
| Cistern                                     | 385 x 170 mm             | 12,500 kg | 092710       |
| Toilet seat and cover                       | -                        | 2,420 kg  | 006731       |
|                                             |                          |           |              |

All drawings contain the necessary measurements which are subject to standard tolerances. They are stated in mm and are non-binding. Exact measurements, in particular for customised installation scenarios, can only be taken from the finished ceramic piece.