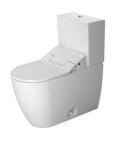

## ME by Starck Two-piece toilet # 217151..00 / 217151..85

|< 360 mm >|

| (without cistern), US-version, elongated with syphonic jet action, 305 mm/12" rough-in, vertical outlet, only in combination with SensoWash, connecting elements for SensoWash with concealed connections included  Colors  O0 White Alpin 20 HygieneGlaze (an antibacterial ceramic glaze that provides almost indefinite effectiveness)  Variant  ◆1,32/0,92 gpf (5/3,5 lpf)  360 x 710 mm  46.000 kilogram  217153  Accessory  Mounting set for One-piece and Two-piece toilets, 1/2", ASIA-version  0.480 kilogram  001416 | number |
|--------------------------------------------------------------------------------------------------------------------------------------------------------------------------------------------------------------------------------------------------------------------------------------------------------------------------------------------------------------------------------------------------------------------------------------------------------------------------------------------------------------------------------|--------|
| 00 White Alpin 20 HygieneGlaze (an antibacterial ceramic glaze that provides almost indefinite effectiveness)  Variant     1,32/0,92 gpf (5/3,5 lpf)  360 x 710 mm  46.000 kilogram  217153  Accessory  Mounting set for One-piece and Two-piece toilets, 1/2", ASIAversion  0.480 kilogram  001416                                                                                                                                                                                                                            |        |
| Variant   1,32/0,92 gpf (5/3,5 lpf)  360 x 710 mm  46.000 kilogram  217151  1,28 gpf (4,8 lpf)  360 x 710 mm  46.000 kilogram  217151  Accessory  Mounting set for One-piece and Two-piece toilets, 1/2", ASIAversion  0.480 kilogram  001416                                                                                                                                                                                                                                                                                  |        |
| ♠ 1,32/0,92 gpf (5/3,5 lpf)       360 x 710 mm       46.000 kilogram       217151         ♠ 1,28 gpf (4,8 lpf)       360 x 710 mm       46.000 kilogram       217151         Accessory         Mounting set for One-piece and Two-piece toilets, 1/2", ASIA-version       0.480 kilogram       001416                                                                                                                                                                                                                          |        |
| ♦ 1,28 gpf (4,8 lpf)  Accessory  Mounting set for One-piece and Two-piece toilets, 1/2", ASIA-version  360 x 710 mm  46.000 kilogram  217151                                                                                                                                                                                                                                                                                                                                                                                   |        |
| Accessory  Mounting set for One-piece and Two-piece toilets, 1/2", ASIA- version  0.480 kilogram  00141                                                                                                                                                                                                                                                                                                                                                                                                                        | L00    |
| Mounting set for One-piece and Two-piece toilets, 1/2", ASIA- version 0.480 kilogram 00141                                                                                                                                                                                                                                                                                                                                                                                                                                     | L85    |
| version 0.480 kilogram 00141                                                                                                                                                                                                                                                                                                                                                                                                                                                                                                   |        |
|                                                                                                                                                                                                                                                                                                                                                                                                                                                                                                                                | 6      |
| Mounting set for One-piece and Two-piece toilets, Outflow 3/8" - external thread, Wall Connection 1/2" - internal thread, 1/2", US-version  0.480 kilogram 00141                                                                                                                                                                                                                                                                                                                                                               | 7      |
| Suitable products                                                                                                                                                                                                                                                                                                                                                                                                                                                                                                              |        |
| Cistern for bottom left supply, 390 x 180 mm 390 x 180 mm 09382                                                                                                                                                                                                                                                                                                                                                                                                                                                                | 0      |
| SensoWash Slim shower toilet seat for ME by Starck, Starck 2, Starck 3 and Darling New* with concealed connections, Remote control included, Locking function via remote control, Rear-, Lady- and Comfortwash, Self-cleaning spray wand, with soft closure, Night light, Seat and lid easy removable one-handed, Automatic drainage in periods of prologed disuse, on / off- button, 373 x 539 mm                                                                                                                             | 0      |
|                                                                                                                                                                                                                                                                                                                                                                                                                                                                                                                                |        |