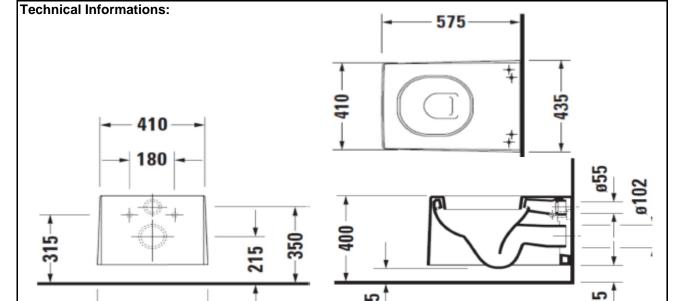

## **SPECIFICATION SHEET**

**Product Photo:** 

| BRAND:                         | <b>DDURAVIT</b>                                  |
|--------------------------------|--------------------------------------------------|
| ORIGIN:                        | Germany                                          |
| SERIES:                        | STARCK X                                         |
| PRODUCT<br>DESCRIPTION:        | Wall-mount toilet fixings included               |
| MODEL No.                      | 220409.00001                                     |
| FINISH/COLOUR:                 | White Alpin                                      |
| DIMENSIONS:                    | 575mm x 410mm x 400mm                            |
| OPTIONAL<br>MATCHING<br>PARTS: | noise reduction gasket<br>Seat & cover SoftClose |

435

products not recommended for chrome.

REMINDER:

Pipe flushing must be done before faucets are installed. Failure to do so voids the warranty.

Do not use cleaners containing abrasive cleansers, ammonia, bleach, acids, waxes, alcohol, solvents or other