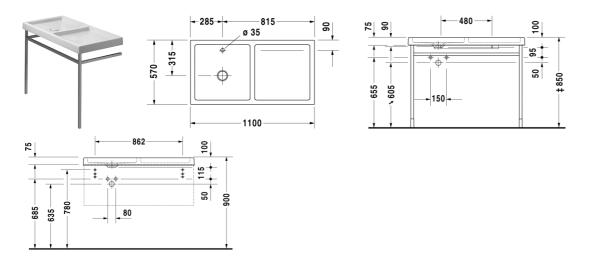

## Washbasin # 230710..00 / 230710..70

|< 1100 mm >|

Starck X

| Washbasin          | Dimension                                                                                     | Weight    | Order number |
|--------------------|-----------------------------------------------------------------------------------------------|-----------|--------------|
|                    | c covered slotted waste included, 1100 mm A<br>vith vanity unit or metal console is mandatory |           |              |
| Colors             |                                                                                               |           |              |
| 00 White Alpin     |                                                                                               | ,         |              |
| Variant            |                                                                                               |           |              |
| 1100 mm •          | 1100 x 570 mm                                                                                 | 26,100 kg | 23071000     |
| 1100 mm 🛛          | 1100 x 570 mm                                                                                 | 26,100 kg | 23071070     |
| Accessories        |                                                                                               |           |              |
| Metal console      | -                                                                                             | -         | 003048       |
| Design Siphon      | -                                                                                             | 1,500 kg  | 005036       |
| Design angle valve | 1/2" mm                                                                                       | 0,500 kg  | 003045       |

All drawings contain the necessary measurements which are subject to standard tolerances. They are stated in mm and are non-binding. Exact measurements, in particular for customised installation scenarios, can only be taken from the finished ceramic piece.