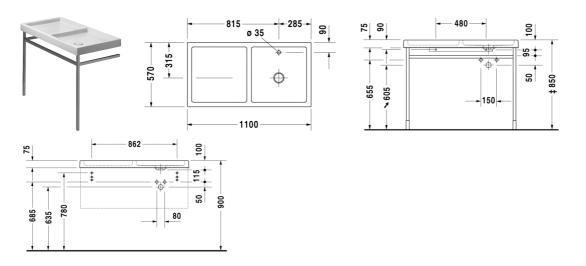

Washbasin # 230910..00 / 230910..70

|< 1100 mm >|

Starck X

| Washbasin          | Dimension                                                                                  | Weight    | Order number |
|--------------------|--------------------------------------------------------------------------------------------|-----------|--------------|
| •                  | nic covered slotted waste included, 1100 mm with vanity unit or metal console is mandatory |           |              |
| Colors             |                                                                                            |           |              |
| 00 White Alpin     |                                                                                            |           |              |
| Variant            |                                                                                            |           |              |
| 1100 mm •          | 1100 x 570 mm                                                                              | 26,100 kg | 23091000     |
| 1100 mm ⊠          | 1100 x 570 mm                                                                              | 26,100 kg | 23091070     |
| Accessories        |                                                                                            |           |              |
| Metal console      | -                                                                                          | -         | 003048       |
| Design Siphon      | -                                                                                          | 1,500 kg  | 005036       |
| Design angle valve | 1/2" mm                                                                                    | 0,500 kg  | 003045       |

All drawings contain the necessary measurements which are subject to standard tolerances. They are stated in mm and are non-binding. Exact measurements, in particular for customised installation scenarios, can only be taken from the finished ceramic piece.