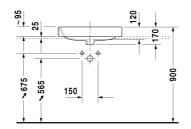

## Happy D.2 Above counter basin # 2315600000 / 2315600060

|< 600 mm >|

| Above counter basin                                                                                                                                                                                                                                                                                                                                                                                                                                                                                                                                                                                                                                                                                                                                                                                                                                                                                                                                                                                                                                                                                                                                                                                                                                                                                                                                                                                                                                                                                                                                                                                                                                                                                                                                                                                                                                                                                                                                                                                                                                                                                                            | Dimension     | Weight    | Order number |
|--------------------------------------------------------------------------------------------------------------------------------------------------------------------------------------------------------------------------------------------------------------------------------------------------------------------------------------------------------------------------------------------------------------------------------------------------------------------------------------------------------------------------------------------------------------------------------------------------------------------------------------------------------------------------------------------------------------------------------------------------------------------------------------------------------------------------------------------------------------------------------------------------------------------------------------------------------------------------------------------------------------------------------------------------------------------------------------------------------------------------------------------------------------------------------------------------------------------------------------------------------------------------------------------------------------------------------------------------------------------------------------------------------------------------------------------------------------------------------------------------------------------------------------------------------------------------------------------------------------------------------------------------------------------------------------------------------------------------------------------------------------------------------------------------------------------------------------------------------------------------------------------------------------------------------------------------------------------------------------------------------------------------------------------------------------------------------------------------------------------------------|---------------|-----------|--------------|
| ground, with overflow, with tap platform, back plane unglazed, fixings included, overflow clip chrome included, 600 mm                                                                                                                                                                                                                                                                                                                                                                                                                                                                                                                                                                                                                                                                                                                                                                                                                                                                                                                                                                                                                                                                                                                                                                                                                                                                                                                                                                                                                                                                                                                                                                                                                                                                                                                                                                                                                                                                                                                                                                                                         |               |           |              |
| Colors                                                                                                                                                                                                                                                                                                                                                                                                                                                                                                                                                                                                                                                                                                                                                                                                                                                                                                                                                                                                                                                                                                                                                                                                                                                                                                                                                                                                                                                                                                                                                                                                                                                                                                                                                                                                                                                                                                                                                                                                                                                                                                                         |               |           |              |
| 00 White Alpin                                                                                                                                                                                                                                                                                                                                                                                                                                                                                                                                                                                                                                                                                                                                                                                                                                                                                                                                                                                                                                                                                                                                                                                                                                                                                                                                                                                                                                                                                                                                                                                                                                                                                                                                                                                                                                                                                                                                                                                                                                                                                                                 |               |           |              |
| Variant                                                                                                                                                                                                                                                                                                                                                                                                                                                                                                                                                                                                                                                                                                                                                                                                                                                                                                                                                                                                                                                                                                                                                                                                                                                                                                                                                                                                                                                                                                                                                                                                                                                                                                                                                                                                                                                                                                                                                                                                                                                                                                                        |               |           |              |
| •                                                                                                                                                                                                                                                                                                                                                                                                                                                                                                                                                                                                                                                                                                                                                                                                                                                                                                                                                                                                                                                                                                                                                                                                                                                                                                                                                                                                                                                                                                                                                                                                                                                                                                                                                                                                                                                                                                                                                                                                                                                                                                                              | 600 x 460 mm  | 16,000 kg | 2315600000   |
| Ø                                                                                                                                                                                                                                                                                                                                                                                                                                                                                                                                                                                                                                                                                                                                                                                                                                                                                                                                                                                                                                                                                                                                                                                                                                                                                                                                                                                                                                                                                                                                                                                                                                                                                                                                                                                                                                                                                                                                                                                                                                                                                                                              | 600 x 460 mm  | 16,000 kg | 2315600060   |
| Text for invitation of tenders                                                                                                                                                                                                                                                                                                                                                                                                                                                                                                                                                                                                                                                                                                                                                                                                                                                                                                                                                                                                                                                                                                                                                                                                                                                                                                                                                                                                                                                                                                                                                                                                                                                                                                                                                                                                                                                                                                                                                                                                                                                                                                 |               |           |              |
| Mounting only in combination with console                                                                                                                                                                                                                                                                                                                                                                                                                                                                                                                                                                                                                                                                                                                                                                                                                                                                                                                                                                                                                                                                                                                                                                                                                                                                                                                                                                                                                                                                                                                                                                                                                                                                                                                                                                                                                                                                                                                                                                                                                                                                                      |               |           |              |
| Sanitary ceramics with the special WonderGliss surface finish time to come.  When ordering WonderGliss please add a "1" as eleventh digit to the same that t |               | , ,       |              |
| Accessory                                                                                                                                                                                                                                                                                                                                                                                                                                                                                                                                                                                                                                                                                                                                                                                                                                                                                                                                                                                                                                                                                                                                                                                                                                                                                                                                                                                                                                                                                                                                                                                                                                                                                                                                                                                                                                                                                                                                                                                                                                                                                                                      |               |           |              |
| Design Siphon                                                                                                                                                                                                                                                                                                                                                                                                                                                                                                                                                                                                                                                                                                                                                                                                                                                                                                                                                                                                                                                                                                                                                                                                                                                                                                                                                                                                                                                                                                                                                                                                                                                                                                                                                                                                                                                                                                                                                                                                                                                                                                                  |               | 1,500 kg  | 005036       |
| Suitable products                                                                                                                                                                                                                                                                                                                                                                                                                                                                                                                                                                                                                                                                                                                                                                                                                                                                                                                                                                                                                                                                                                                                                                                                                                                                                                                                                                                                                                                                                                                                                                                                                                                                                                                                                                                                                                                                                                                                                                                                                                                                                                              |               |           |              |
| Console including drawers 2 drawers beneath console, 2 console supports, 1 cut-out central, 800 x 550 mm                                                                                                                                                                                                                                                                                                                                                                                                                                                                                                                                                                                                                                                                                                                                                                                                                                                                                                                                                                                                                                                                                                                                                                                                                                                                                                                                                                                                                                                                                                                                                                                                                                                                                                                                                                                                                                                                                                                                                                                                                       | 800 x 550 mm  |           | F08521       |
| Console including drawers 3 drawers beneath consoles, 3 console supports, 1 cut-out left side, 1500 x 550 mm                                                                                                                                                                                                                                                                                                                                                                                                                                                                                                                                                                                                                                                                                                                                                                                                                                                                                                                                                                                                                                                                                                                                                                                                                                                                                                                                                                                                                                                                                                                                                                                                                                                                                                                                                                                                                                                                                                                                                                                                                   | 1500 x 550 mm |           | F08528       |
| Console including drawers 3 drawers beneath consoles, 3 console supports, 1 cut-out right side, 1500 x 550 mm                                                                                                                                                                                                                                                                                                                                                                                                                                                                                                                                                                                                                                                                                                                                                                                                                                                                                                                                                                                                                                                                                                                                                                                                                                                                                                                                                                                                                                                                                                                                                                                                                                                                                                                                                                                                                                                                                                                                                                                                                  | 1500 x 550 mm |           | F08529       |
| Console including drawers 3 drawers beneath consoles, 3 console supports, 2 cut-outs, 1500 x 550 mm                                                                                                                                                                                                                                                                                                                                                                                                                                                                                                                                                                                                                                                                                                                                                                                                                                                                                                                                                                                                                                                                                                                                                                                                                                                                                                                                                                                                                                                                                                                                                                                                                                                                                                                                                                                                                                                                                                                                                                                                                            | 1500 x 550 mm |           | F08530       |
| Console including drawers 3 drawers beneath consoles, 3 console supports, 1 siphon cover, 1 cut-out central, $1800 \times 550$ mm                                                                                                                                                                                                                                                                                                                                                                                                                                                                                                                                                                                                                                                                                                                                                                                                                                                                                                                                                                                                                                                                                                                                                                                                                                                                                                                                                                                                                                                                                                                                                                                                                                                                                                                                                                                                                                                                                                                                                                                              | 1800 x 550 mm |           | F08531       |
| Console including drawers 3 drawers beneath consoles, 3 console supports, 1 cut-out left side, 1800 x 550 mm                                                                                                                                                                                                                                                                                                                                                                                                                                                                                                                                                                                                                                                                                                                                                                                                                                                                                                                                                                                                                                                                                                                                                                                                                                                                                                                                                                                                                                                                                                                                                                                                                                                                                                                                                                                                                                                                                                                                                                                                                   | 1800 x 550 mm |           | F08532       |

All drawings contain the necessary measurements which are subject to standard tolerances. They are stated in mm and are non-binding. Exact measurements, in particular for customised installation scenarios, can only be taken from the finished ceramic piece.