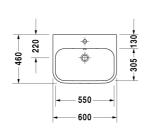

## Happy D.2 Above counter basin # 2315600000 / 2315600060

|< 600 mm >|

| Above counter basin                                                                                                                                                                                                                                                                                                                                                                                                                                                                                                                                                                                                                                                                                                                                                                                                                                                                                                                                                                                                                                                                                                                                                                                                                                                                                                                                                                                                                                                                                                                                                                                                                                                                                                                                                                                                                                                                                                                                                                                                                                                                                                            | Dimension     | Weight    | Order number |
|--------------------------------------------------------------------------------------------------------------------------------------------------------------------------------------------------------------------------------------------------------------------------------------------------------------------------------------------------------------------------------------------------------------------------------------------------------------------------------------------------------------------------------------------------------------------------------------------------------------------------------------------------------------------------------------------------------------------------------------------------------------------------------------------------------------------------------------------------------------------------------------------------------------------------------------------------------------------------------------------------------------------------------------------------------------------------------------------------------------------------------------------------------------------------------------------------------------------------------------------------------------------------------------------------------------------------------------------------------------------------------------------------------------------------------------------------------------------------------------------------------------------------------------------------------------------------------------------------------------------------------------------------------------------------------------------------------------------------------------------------------------------------------------------------------------------------------------------------------------------------------------------------------------------------------------------------------------------------------------------------------------------------------------------------------------------------------------------------------------------------------|---------------|-----------|--------------|
| ground, with overflow, with tap platform, back plane unglazed, fixings included, overflow clip chrome included, 600 mm                                                                                                                                                                                                                                                                                                                                                                                                                                                                                                                                                                                                                                                                                                                                                                                                                                                                                                                                                                                                                                                                                                                                                                                                                                                                                                                                                                                                                                                                                                                                                                                                                                                                                                                                                                                                                                                                                                                                                                                                         |               |           |              |
| Colors                                                                                                                                                                                                                                                                                                                                                                                                                                                                                                                                                                                                                                                                                                                                                                                                                                                                                                                                                                                                                                                                                                                                                                                                                                                                                                                                                                                                                                                                                                                                                                                                                                                                                                                                                                                                                                                                                                                                                                                                                                                                                                                         |               |           |              |
| 00 White Alpin                                                                                                                                                                                                                                                                                                                                                                                                                                                                                                                                                                                                                                                                                                                                                                                                                                                                                                                                                                                                                                                                                                                                                                                                                                                                                                                                                                                                                                                                                                                                                                                                                                                                                                                                                                                                                                                                                                                                                                                                                                                                                                                 |               |           |              |
| Variant                                                                                                                                                                                                                                                                                                                                                                                                                                                                                                                                                                                                                                                                                                                                                                                                                                                                                                                                                                                                                                                                                                                                                                                                                                                                                                                                                                                                                                                                                                                                                                                                                                                                                                                                                                                                                                                                                                                                                                                                                                                                                                                        |               |           |              |
| •                                                                                                                                                                                                                                                                                                                                                                                                                                                                                                                                                                                                                                                                                                                                                                                                                                                                                                                                                                                                                                                                                                                                                                                                                                                                                                                                                                                                                                                                                                                                                                                                                                                                                                                                                                                                                                                                                                                                                                                                                                                                                                                              | 600 x 460 mm  | 16,000 kg | 2315600000   |
| Ø                                                                                                                                                                                                                                                                                                                                                                                                                                                                                                                                                                                                                                                                                                                                                                                                                                                                                                                                                                                                                                                                                                                                                                                                                                                                                                                                                                                                                                                                                                                                                                                                                                                                                                                                                                                                                                                                                                                                                                                                                                                                                                                              | 600 x 460 mm  | 16,000 kg | 2315600060   |
| Text for invitation of tenders                                                                                                                                                                                                                                                                                                                                                                                                                                                                                                                                                                                                                                                                                                                                                                                                                                                                                                                                                                                                                                                                                                                                                                                                                                                                                                                                                                                                                                                                                                                                                                                                                                                                                                                                                                                                                                                                                                                                                                                                                                                                                                 |               |           |              |
| Mounting only in combination with console                                                                                                                                                                                                                                                                                                                                                                                                                                                                                                                                                                                                                                                                                                                                                                                                                                                                                                                                                                                                                                                                                                                                                                                                                                                                                                                                                                                                                                                                                                                                                                                                                                                                                                                                                                                                                                                                                                                                                                                                                                                                                      |               |           |              |
| Sanitary ceramics with the special WonderGliss surface finish time to come.  When ordering WonderGliss please add a "1" as eleventh digit to the same that t |               | , ,       |              |
| Accessory                                                                                                                                                                                                                                                                                                                                                                                                                                                                                                                                                                                                                                                                                                                                                                                                                                                                                                                                                                                                                                                                                                                                                                                                                                                                                                                                                                                                                                                                                                                                                                                                                                                                                                                                                                                                                                                                                                                                                                                                                                                                                                                      |               |           |              |
| Design Siphon                                                                                                                                                                                                                                                                                                                                                                                                                                                                                                                                                                                                                                                                                                                                                                                                                                                                                                                                                                                                                                                                                                                                                                                                                                                                                                                                                                                                                                                                                                                                                                                                                                                                                                                                                                                                                                                                                                                                                                                                                                                                                                                  |               | 1,500 kg  | 005036       |
| Suitable products                                                                                                                                                                                                                                                                                                                                                                                                                                                                                                                                                                                                                                                                                                                                                                                                                                                                                                                                                                                                                                                                                                                                                                                                                                                                                                                                                                                                                                                                                                                                                                                                                                                                                                                                                                                                                                                                                                                                                                                                                                                                                                              |               |           |              |
| Console including drawers 2 drawers beneath console, 2 console supports, 1 cut-out central, 800 x 550 mm                                                                                                                                                                                                                                                                                                                                                                                                                                                                                                                                                                                                                                                                                                                                                                                                                                                                                                                                                                                                                                                                                                                                                                                                                                                                                                                                                                                                                                                                                                                                                                                                                                                                                                                                                                                                                                                                                                                                                                                                                       | 800 x 550 mm  |           | F08521       |
| Console including drawers 3 drawers beneath consoles, 3 console supports, 1 cut-out left side, 1500 x 550 mm                                                                                                                                                                                                                                                                                                                                                                                                                                                                                                                                                                                                                                                                                                                                                                                                                                                                                                                                                                                                                                                                                                                                                                                                                                                                                                                                                                                                                                                                                                                                                                                                                                                                                                                                                                                                                                                                                                                                                                                                                   | 1500 x 550 mm |           | F08528       |
| Console including drawers 3 drawers beneath consoles, 3 console supports, 1 cut-out right side, 1500 x 550 mm                                                                                                                                                                                                                                                                                                                                                                                                                                                                                                                                                                                                                                                                                                                                                                                                                                                                                                                                                                                                                                                                                                                                                                                                                                                                                                                                                                                                                                                                                                                                                                                                                                                                                                                                                                                                                                                                                                                                                                                                                  | 1500 x 550 mm |           | F08529       |
| Console including drawers 3 drawers beneath consoles, 3 console supports, 2 cut-outs, 1500 x 550 mm                                                                                                                                                                                                                                                                                                                                                                                                                                                                                                                                                                                                                                                                                                                                                                                                                                                                                                                                                                                                                                                                                                                                                                                                                                                                                                                                                                                                                                                                                                                                                                                                                                                                                                                                                                                                                                                                                                                                                                                                                            | 1500 x 550 mm |           | F08530       |
| Console including drawers 3 drawers beneath consoles, 3 console supports, 1 siphon cover, 1 cut-out central, $1800 \times 550$ mm                                                                                                                                                                                                                                                                                                                                                                                                                                                                                                                                                                                                                                                                                                                                                                                                                                                                                                                                                                                                                                                                                                                                                                                                                                                                                                                                                                                                                                                                                                                                                                                                                                                                                                                                                                                                                                                                                                                                                                                              | 1800 x 550 mm |           | F08531       |
| Console including drawers 3 drawers beneath consoles, 3 console supports, 1 cut-out left side, 1800 x 550 mm                                                                                                                                                                                                                                                                                                                                                                                                                                                                                                                                                                                                                                                                                                                                                                                                                                                                                                                                                                                                                                                                                                                                                                                                                                                                                                                                                                                                                                                                                                                                                                                                                                                                                                                                                                                                                                                                                                                                                                                                                   | 1800 x 550 mm |           | F08532       |

All drawings contain the necessary measurements which are subject to standard tolerances. They are stated in mm and are non-binding. Exact measurements, in particular for customised installation scenarios, can only be taken from the finished ceramic piece.