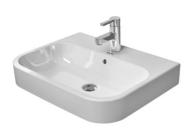

## Happy D.2 Above counter basin # 2315600000 / 2315600060

|< 600 mm >|

| Above counter basin                                                                                                                                                                                                                                                                                                                                                                                                                                                                                                                                                                                                                                                                                                                                                                                                                                                                                                                                                                                                                                                                                                                                                                                                                                                                                                                                                                                                                                                                                                                                                                                                                                                                                                                                                                                                                                                                                                                                                                                                                                                                                                            | Dimension     | Weight    | Order number |
|--------------------------------------------------------------------------------------------------------------------------------------------------------------------------------------------------------------------------------------------------------------------------------------------------------------------------------------------------------------------------------------------------------------------------------------------------------------------------------------------------------------------------------------------------------------------------------------------------------------------------------------------------------------------------------------------------------------------------------------------------------------------------------------------------------------------------------------------------------------------------------------------------------------------------------------------------------------------------------------------------------------------------------------------------------------------------------------------------------------------------------------------------------------------------------------------------------------------------------------------------------------------------------------------------------------------------------------------------------------------------------------------------------------------------------------------------------------------------------------------------------------------------------------------------------------------------------------------------------------------------------------------------------------------------------------------------------------------------------------------------------------------------------------------------------------------------------------------------------------------------------------------------------------------------------------------------------------------------------------------------------------------------------------------------------------------------------------------------------------------------------|---------------|-----------|--------------|
| ground, with overflow, with tap platform, back plane unglazed, fixings included, overflow clip chrome included, 600 mm                                                                                                                                                                                                                                                                                                                                                                                                                                                                                                                                                                                                                                                                                                                                                                                                                                                                                                                                                                                                                                                                                                                                                                                                                                                                                                                                                                                                                                                                                                                                                                                                                                                                                                                                                                                                                                                                                                                                                                                                         |               |           |              |
| Colors                                                                                                                                                                                                                                                                                                                                                                                                                                                                                                                                                                                                                                                                                                                                                                                                                                                                                                                                                                                                                                                                                                                                                                                                                                                                                                                                                                                                                                                                                                                                                                                                                                                                                                                                                                                                                                                                                                                                                                                                                                                                                                                         |               |           |              |
| 00 White Alpin                                                                                                                                                                                                                                                                                                                                                                                                                                                                                                                                                                                                                                                                                                                                                                                                                                                                                                                                                                                                                                                                                                                                                                                                                                                                                                                                                                                                                                                                                                                                                                                                                                                                                                                                                                                                                                                                                                                                                                                                                                                                                                                 |               |           |              |
| Variant                                                                                                                                                                                                                                                                                                                                                                                                                                                                                                                                                                                                                                                                                                                                                                                                                                                                                                                                                                                                                                                                                                                                                                                                                                                                                                                                                                                                                                                                                                                                                                                                                                                                                                                                                                                                                                                                                                                                                                                                                                                                                                                        |               |           |              |
| •                                                                                                                                                                                                                                                                                                                                                                                                                                                                                                                                                                                                                                                                                                                                                                                                                                                                                                                                                                                                                                                                                                                                                                                                                                                                                                                                                                                                                                                                                                                                                                                                                                                                                                                                                                                                                                                                                                                                                                                                                                                                                                                              | 600 x 460 mm  | 16,000 kg | 2315600000   |
| Ø                                                                                                                                                                                                                                                                                                                                                                                                                                                                                                                                                                                                                                                                                                                                                                                                                                                                                                                                                                                                                                                                                                                                                                                                                                                                                                                                                                                                                                                                                                                                                                                                                                                                                                                                                                                                                                                                                                                                                                                                                                                                                                                              | 600 x 460 mm  | 16,000 kg | 2315600060   |
| Text for invitation of tenders                                                                                                                                                                                                                                                                                                                                                                                                                                                                                                                                                                                                                                                                                                                                                                                                                                                                                                                                                                                                                                                                                                                                                                                                                                                                                                                                                                                                                                                                                                                                                                                                                                                                                                                                                                                                                                                                                                                                                                                                                                                                                                 |               |           |              |
| Mounting only in combination with console                                                                                                                                                                                                                                                                                                                                                                                                                                                                                                                                                                                                                                                                                                                                                                                                                                                                                                                                                                                                                                                                                                                                                                                                                                                                                                                                                                                                                                                                                                                                                                                                                                                                                                                                                                                                                                                                                                                                                                                                                                                                                      |               |           |              |
| Sanitary ceramics with the special WonderGliss surface finish time to come.  When ordering WonderGliss please add a "1" as eleventh digit to the same that t |               | , ,       |              |
| Accessory                                                                                                                                                                                                                                                                                                                                                                                                                                                                                                                                                                                                                                                                                                                                                                                                                                                                                                                                                                                                                                                                                                                                                                                                                                                                                                                                                                                                                                                                                                                                                                                                                                                                                                                                                                                                                                                                                                                                                                                                                                                                                                                      |               |           |              |
| Design Siphon                                                                                                                                                                                                                                                                                                                                                                                                                                                                                                                                                                                                                                                                                                                                                                                                                                                                                                                                                                                                                                                                                                                                                                                                                                                                                                                                                                                                                                                                                                                                                                                                                                                                                                                                                                                                                                                                                                                                                                                                                                                                                                                  |               | 1,500 kg  | 005036       |
| Suitable products                                                                                                                                                                                                                                                                                                                                                                                                                                                                                                                                                                                                                                                                                                                                                                                                                                                                                                                                                                                                                                                                                                                                                                                                                                                                                                                                                                                                                                                                                                                                                                                                                                                                                                                                                                                                                                                                                                                                                                                                                                                                                                              |               |           |              |
| Console including drawers 2 drawers beneath console, 2 console supports, 1 cut-out central, 800 x 550 mm                                                                                                                                                                                                                                                                                                                                                                                                                                                                                                                                                                                                                                                                                                                                                                                                                                                                                                                                                                                                                                                                                                                                                                                                                                                                                                                                                                                                                                                                                                                                                                                                                                                                                                                                                                                                                                                                                                                                                                                                                       | 800 x 550 mm  |           | F08521       |
| Console including drawers 3 drawers beneath consoles, 3 console supports, 1 cut-out left side, 1500 x 550 mm                                                                                                                                                                                                                                                                                                                                                                                                                                                                                                                                                                                                                                                                                                                                                                                                                                                                                                                                                                                                                                                                                                                                                                                                                                                                                                                                                                                                                                                                                                                                                                                                                                                                                                                                                                                                                                                                                                                                                                                                                   | 1500 x 550 mm |           | F08528       |
| Console including drawers 3 drawers beneath consoles, 3 console supports, 1 cut-out right side, 1500 x 550 mm                                                                                                                                                                                                                                                                                                                                                                                                                                                                                                                                                                                                                                                                                                                                                                                                                                                                                                                                                                                                                                                                                                                                                                                                                                                                                                                                                                                                                                                                                                                                                                                                                                                                                                                                                                                                                                                                                                                                                                                                                  | 1500 x 550 mm |           | F08529       |
| Console including drawers 3 drawers beneath consoles, 3 console supports, 2 cut-outs, 1500 x 550 mm                                                                                                                                                                                                                                                                                                                                                                                                                                                                                                                                                                                                                                                                                                                                                                                                                                                                                                                                                                                                                                                                                                                                                                                                                                                                                                                                                                                                                                                                                                                                                                                                                                                                                                                                                                                                                                                                                                                                                                                                                            | 1500 x 550 mm |           | F08530       |
| Console including drawers 3 drawers beneath consoles, 3 console supports, 1 siphon cover, 1 cut-out central, $1800 \times 550$ mm                                                                                                                                                                                                                                                                                                                                                                                                                                                                                                                                                                                                                                                                                                                                                                                                                                                                                                                                                                                                                                                                                                                                                                                                                                                                                                                                                                                                                                                                                                                                                                                                                                                                                                                                                                                                                                                                                                                                                                                              | 1800 x 550 mm |           | F08531       |
| Console including drawers 3 drawers beneath consoles, 3 console supports, 1 cut-out left side, 1800 x 550 mm                                                                                                                                                                                                                                                                                                                                                                                                                                                                                                                                                                                                                                                                                                                                                                                                                                                                                                                                                                                                                                                                                                                                                                                                                                                                                                                                                                                                                                                                                                                                                                                                                                                                                                                                                                                                                                                                                                                                                                                                                   | 1800 x 550 mm |           | F08532       |