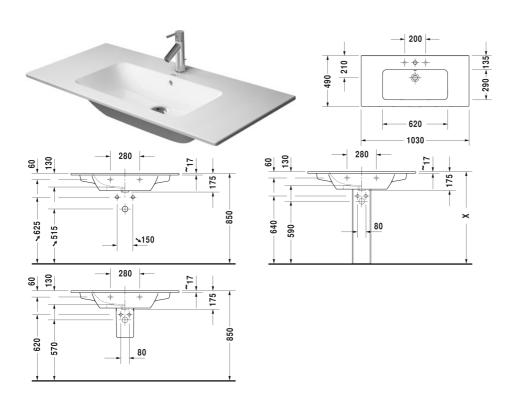

## ME by Starck Washbasin, furniture washbasin # 2336100000 / 2336100030 / 2336100060

|< 1030 mm >|

| · ·                                                                                                                    | Dimension                           | Weight                 | Order number |
|------------------------------------------------------------------------------------------------------------------------|-------------------------------------|------------------------|--------------|
| with overflow, with tap platform, 1030 mm                                                                              |                                     |                        |              |
| Colors                                                                                                                 |                                     |                        |              |
| 00 White Alpin                                                                                                         |                                     |                        |              |
| Variant                                                                                                                |                                     |                        |              |
| •                                                                                                                      | 1030 x 490 mm                       | 26,000 kg              | 2336100000   |
| •••                                                                                                                    | 1030 x 490 mm                       | 26,000 kg              | 2336100030   |
|                                                                                                                        |                                     |                        |              |
| ⊠                                                                                                                      | 1030 x 490 mm                       | 26,000 kg              | 2336100060   |
| Sanitary ceramics with the special WonderGliss su                                                                      | orface finish will remain clean and | attractive-looking for |              |
| Sanitary ceramics with the special WonderGliss su<br>time to come.<br>When ordering WonderGliss please add a "1" as el | orface finish will remain clean and | attractive-looking for |              |
| Sanitary ceramics with the special WonderGliss su<br>time to come.<br>When ordering WonderGliss please add a "1" as el | orface finish will remain clean and | attractive-looking for |              |

All drawings contain the necessary measurements which are subject to standard tolerances. They are stated in mm and are non-binding. Exact measurements, in particular for customised installation scenarios, can only be taken from the finished ceramic piece.