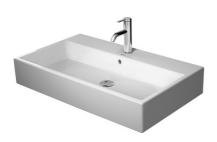

## **Vero Air Washbasin ground** # 2350800025 / 2350800027 / 2350800028 / 2350800071 / 2350800073 / 2350800079

|< 800 mm >|

| Washbasin ground                                                                                                                                                                                                                                                                                                                                                                                                                                                                                                                                                                                                                                                                                                                                                                                                                                                                                                                                                                                                                                                                                                                                                                                                                                                                                                                                                                                                                                                                                                                                                                                                                                                                                                                                                                                                                                                                                                                                                                                                                                                                                                               | Dimension                                               | Weight                           | Order number               |
|--------------------------------------------------------------------------------------------------------------------------------------------------------------------------------------------------------------------------------------------------------------------------------------------------------------------------------------------------------------------------------------------------------------------------------------------------------------------------------------------------------------------------------------------------------------------------------------------------------------------------------------------------------------------------------------------------------------------------------------------------------------------------------------------------------------------------------------------------------------------------------------------------------------------------------------------------------------------------------------------------------------------------------------------------------------------------------------------------------------------------------------------------------------------------------------------------------------------------------------------------------------------------------------------------------------------------------------------------------------------------------------------------------------------------------------------------------------------------------------------------------------------------------------------------------------------------------------------------------------------------------------------------------------------------------------------------------------------------------------------------------------------------------------------------------------------------------------------------------------------------------------------------------------------------------------------------------------------------------------------------------------------------------------------------------------------------------------------------------------------------------|---------------------------------------------------------|----------------------------------|----------------------------|
| with tap platform, fixings included, 800 mm                                                                                                                                                                                                                                                                                                                                                                                                                                                                                                                                                                                                                                                                                                                                                                                                                                                                                                                                                                                                                                                                                                                                                                                                                                                                                                                                                                                                                                                                                                                                                                                                                                                                                                                                                                                                                                                                                                                                                                                                                                                                                    |                                                         |                                  |                            |
| Colors                                                                                                                                                                                                                                                                                                                                                                                                                                                                                                                                                                                                                                                                                                                                                                                                                                                                                                                                                                                                                                                                                                                                                                                                                                                                                                                                                                                                                                                                                                                                                                                                                                                                                                                                                                                                                                                                                                                                                                                                                                                                                                                         |                                                         |                                  |                            |
| 00 White Alpin                                                                                                                                                                                                                                                                                                                                                                                                                                                                                                                                                                                                                                                                                                                                                                                                                                                                                                                                                                                                                                                                                                                                                                                                                                                                                                                                                                                                                                                                                                                                                                                                                                                                                                                                                                                                                                                                                                                                                                                                                                                                                                                 |                                                         |                                  |                            |
| Variant                                                                                                                                                                                                                                                                                                                                                                                                                                                                                                                                                                                                                                                                                                                                                                                                                                                                                                                                                                                                                                                                                                                                                                                                                                                                                                                                                                                                                                                                                                                                                                                                                                                                                                                                                                                                                                                                                                                                                                                                                                                                                                                        |                                                         |                                  |                            |
| ● ● ● with overflow                                                                                                                                                                                                                                                                                                                                                                                                                                                                                                                                                                                                                                                                                                                                                                                                                                                                                                                                                                                                                                                                                                                                                                                                                                                                                                                                                                                                                                                                                                                                                                                                                                                                                                                                                                                                                                                                                                                                                                                                                                                                                                            | 800 x 470 mm                                            | 24.700 kilogram                  | 2350800025                 |
| ● with overflow                                                                                                                                                                                                                                                                                                                                                                                                                                                                                                                                                                                                                                                                                                                                                                                                                                                                                                                                                                                                                                                                                                                                                                                                                                                                                                                                                                                                                                                                                                                                                                                                                                                                                                                                                                                                                                                                                                                                                                                                                                                                                                                | 800 x 470 mm                                            | 24.700 kilogram                  | 2350800027                 |
| ⊗ with overflow                                                                                                                                                                                                                                                                                                                                                                                                                                                                                                                                                                                                                                                                                                                                                                                                                                                                                                                                                                                                                                                                                                                                                                                                                                                                                                                                                                                                                                                                                                                                                                                                                                                                                                                                                                                                                                                                                                                                                                                                                                                                                                                | 800 x 470 mm                                            | 24.700 kilogram                  | 2350800028                 |
| ● without overflow                                                                                                                                                                                                                                                                                                                                                                                                                                                                                                                                                                                                                                                                                                                                                                                                                                                                                                                                                                                                                                                                                                                                                                                                                                                                                                                                                                                                                                                                                                                                                                                                                                                                                                                                                                                                                                                                                                                                                                                                                                                                                                             | 800 x 470 mm                                            | 24.700 kilogram                  | 2350800071                 |
| ● ● without overflow                                                                                                                                                                                                                                                                                                                                                                                                                                                                                                                                                                                                                                                                                                                                                                                                                                                                                                                                                                                                                                                                                                                                                                                                                                                                                                                                                                                                                                                                                                                                                                                                                                                                                                                                                                                                                                                                                                                                                                                                                                                                                                           | 800 x 470 mm                                            | 24.700 kilogram                  | 2350800073                 |
| ⊠ without overflow                                                                                                                                                                                                                                                                                                                                                                                                                                                                                                                                                                                                                                                                                                                                                                                                                                                                                                                                                                                                                                                                                                                                                                                                                                                                                                                                                                                                                                                                                                                                                                                                                                                                                                                                                                                                                                                                                                                                                                                                                                                                                                             | 800 x 470 mm                                            | 24.700 kilogram                  | 2350800079                 |
| Sanitary ceramics with the special WonderGliss surface finistime to come. When ordering WonderGliss please add a "1" as eleventh die                                                                                                                                                                                                                                                                                                                                                                                                                                                                                                                                                                                                                                                                                                                                                                                                                                                                                                                                                                                                                                                                                                                                                                                                                                                                                                                                                                                                                                                                                                                                                                                                                                                                                                                                                                                                                                                                                                                                                                                           |                                                         | attractive-looking for a long    | 9                          |
| time to come.<br>When ordering WonderGliss please add a "1" as eleventh di                                                                                                                                                                                                                                                                                                                                                                                                                                                                                                                                                                                                                                                                                                                                                                                                                                                                                                                                                                                                                                                                                                                                                                                                                                                                                                                                                                                                                                                                                                                                                                                                                                                                                                                                                                                                                                                                                                                                                                                                                                                     |                                                         | nttractive-looking for a lond    | 3                          |
| time to come.<br>When ordering WonderGliss please add a "1" as eleventh di<br>Accessory for ceramics                                                                                                                                                                                                                                                                                                                                                                                                                                                                                                                                                                                                                                                                                                                                                                                                                                                                                                                                                                                                                                                                                                                                                                                                                                                                                                                                                                                                                                                                                                                                                                                                                                                                                                                                                                                                                                                                                                                                                                                                                           |                                                         | ottractive-looking for a long    | 005052                     |
| time to come. When ordering WonderGliss please add a "1" as eleventh di<br>Accessory for ceramics Push-open waste for washbasins with overflow                                                                                                                                                                                                                                                                                                                                                                                                                                                                                                                                                                                                                                                                                                                                                                                                                                                                                                                                                                                                                                                                                                                                                                                                                                                                                                                                                                                                                                                                                                                                                                                                                                                                                                                                                                                                                                                                                                                                                                                 |                                                         |                                  |                            |
| time to come. When ordering WonderGliss please add a "1" as eleventh die  Accessory for ceramics Push-open waste for washbasins with overflow  Slotted waste for washbasins without overflow                                                                                                                                                                                                                                                                                                                                                                                                                                                                                                                                                                                                                                                                                                                                                                                                                                                                                                                                                                                                                                                                                                                                                                                                                                                                                                                                                                                                                                                                                                                                                                                                                                                                                                                                                                                                                                                                                                                                   | git to the model number.                                | 0.400 kilogram                   | 005052                     |
| time to come.                                                                                                                                                                                                                                                                                                                                                                                                                                                                                                                                                                                                                                                                                                                                                                                                                                                                                                                                                                                                                                                                                                                                                                                                                                                                                                                                                                                                                                                                                                                                                                                                                                                                                                                                                                                                                                                                                                                                                                                                                                                                                                                  | git to the model number.                                | 0.400 kilogram                   | 005052                     |
| time to come. When ordering WonderGliss please add a "1" as eleventh dis  Accessory for ceramics  Push-open waste for washbasins with overflow  Slotted waste for washbasins without overflow  Accessory                                                                                                                                                                                                                                                                                                                                                                                                                                                                                                                                                                                                                                                                                                                                                                                                                                                                                                                                                                                                                                                                                                                                                                                                                                                                                                                                                                                                                                                                                                                                                                                                                                                                                                                                                                                                                                                                                                                       | git to the model number.                                | 0.400 kilogram<br>0.400 kilogram | 005052<br>005038           |
| time to come. When ordering WonderGliss please add a "1" as eleventh displayed a | git to the model number.  80 mm                         | 0.400 kilogram<br>0.400 kilogram | 005052<br>005038           |
| kime to come. When ordering WonderGliss please add a "1" as eleventh divergence of the composition of the co | git to the model number.  80 mm  op  00 x 1000 x 550 mm | 0.400 kilogram<br>0.400 kilogram | 005052<br>005038<br>005036 |