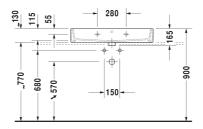

## **Vero Air Washbasin ground** # 2350800025 / 2350800027 / 2350800028 / 2350800071 / 2350800073 / 2350800079

|< 800 mm >|

| Washbasin ground                                                                                                                                                                                                                                                                                                                                                                                                                                                                                                                                                                                                                                                                                                                                                                                                                                                                                                                                                                                                                                                                                                                                                                                                                                                                                                                                                                                                                                                                                                                                                                                                                                                                                                                                                                                                                                                                                                                                                                                                                                                                                                               | Dimension                                               | Weight                           | Order number               |
|--------------------------------------------------------------------------------------------------------------------------------------------------------------------------------------------------------------------------------------------------------------------------------------------------------------------------------------------------------------------------------------------------------------------------------------------------------------------------------------------------------------------------------------------------------------------------------------------------------------------------------------------------------------------------------------------------------------------------------------------------------------------------------------------------------------------------------------------------------------------------------------------------------------------------------------------------------------------------------------------------------------------------------------------------------------------------------------------------------------------------------------------------------------------------------------------------------------------------------------------------------------------------------------------------------------------------------------------------------------------------------------------------------------------------------------------------------------------------------------------------------------------------------------------------------------------------------------------------------------------------------------------------------------------------------------------------------------------------------------------------------------------------------------------------------------------------------------------------------------------------------------------------------------------------------------------------------------------------------------------------------------------------------------------------------------------------------------------------------------------------------|---------------------------------------------------------|----------------------------------|----------------------------|
| with tap platform, fixings included, 800 mm                                                                                                                                                                                                                                                                                                                                                                                                                                                                                                                                                                                                                                                                                                                                                                                                                                                                                                                                                                                                                                                                                                                                                                                                                                                                                                                                                                                                                                                                                                                                                                                                                                                                                                                                                                                                                                                                                                                                                                                                                                                                                    |                                                         |                                  |                            |
| Colors                                                                                                                                                                                                                                                                                                                                                                                                                                                                                                                                                                                                                                                                                                                                                                                                                                                                                                                                                                                                                                                                                                                                                                                                                                                                                                                                                                                                                                                                                                                                                                                                                                                                                                                                                                                                                                                                                                                                                                                                                                                                                                                         |                                                         |                                  |                            |
| 00 White Alpin                                                                                                                                                                                                                                                                                                                                                                                                                                                                                                                                                                                                                                                                                                                                                                                                                                                                                                                                                                                                                                                                                                                                                                                                                                                                                                                                                                                                                                                                                                                                                                                                                                                                                                                                                                                                                                                                                                                                                                                                                                                                                                                 |                                                         |                                  |                            |
| Variant                                                                                                                                                                                                                                                                                                                                                                                                                                                                                                                                                                                                                                                                                                                                                                                                                                                                                                                                                                                                                                                                                                                                                                                                                                                                                                                                                                                                                                                                                                                                                                                                                                                                                                                                                                                                                                                                                                                                                                                                                                                                                                                        |                                                         |                                  |                            |
| ● ● ● with overflow                                                                                                                                                                                                                                                                                                                                                                                                                                                                                                                                                                                                                                                                                                                                                                                                                                                                                                                                                                                                                                                                                                                                                                                                                                                                                                                                                                                                                                                                                                                                                                                                                                                                                                                                                                                                                                                                                                                                                                                                                                                                                                            | 800 x 470 mm                                            | 24.700 kilogram                  | 2350800025                 |
| ● with overflow                                                                                                                                                                                                                                                                                                                                                                                                                                                                                                                                                                                                                                                                                                                                                                                                                                                                                                                                                                                                                                                                                                                                                                                                                                                                                                                                                                                                                                                                                                                                                                                                                                                                                                                                                                                                                                                                                                                                                                                                                                                                                                                | 800 x 470 mm                                            | 24.700 kilogram                  | 2350800027                 |
| ⊗ with overflow                                                                                                                                                                                                                                                                                                                                                                                                                                                                                                                                                                                                                                                                                                                                                                                                                                                                                                                                                                                                                                                                                                                                                                                                                                                                                                                                                                                                                                                                                                                                                                                                                                                                                                                                                                                                                                                                                                                                                                                                                                                                                                                | 800 x 470 mm                                            | 24.700 kilogram                  | 2350800028                 |
| ● without overflow                                                                                                                                                                                                                                                                                                                                                                                                                                                                                                                                                                                                                                                                                                                                                                                                                                                                                                                                                                                                                                                                                                                                                                                                                                                                                                                                                                                                                                                                                                                                                                                                                                                                                                                                                                                                                                                                                                                                                                                                                                                                                                             | 800 x 470 mm                                            | 24.700 kilogram                  | 2350800071                 |
| ● ● without overflow                                                                                                                                                                                                                                                                                                                                                                                                                                                                                                                                                                                                                                                                                                                                                                                                                                                                                                                                                                                                                                                                                                                                                                                                                                                                                                                                                                                                                                                                                                                                                                                                                                                                                                                                                                                                                                                                                                                                                                                                                                                                                                           | 800 x 470 mm                                            | 24.700 kilogram                  | 2350800073                 |
| ⊠ without overflow                                                                                                                                                                                                                                                                                                                                                                                                                                                                                                                                                                                                                                                                                                                                                                                                                                                                                                                                                                                                                                                                                                                                                                                                                                                                                                                                                                                                                                                                                                                                                                                                                                                                                                                                                                                                                                                                                                                                                                                                                                                                                                             | 800 x 470 mm                                            | 24.700 kilogram                  | 2350800079                 |
| Sanitary ceramics with the special WonderGliss surface finistime to come. When ordering WonderGliss please add a "1" as eleventh die                                                                                                                                                                                                                                                                                                                                                                                                                                                                                                                                                                                                                                                                                                                                                                                                                                                                                                                                                                                                                                                                                                                                                                                                                                                                                                                                                                                                                                                                                                                                                                                                                                                                                                                                                                                                                                                                                                                                                                                           |                                                         | attractive-looking for a long    | 9                          |
| time to come.<br>When ordering WonderGliss please add a "1" as eleventh di                                                                                                                                                                                                                                                                                                                                                                                                                                                                                                                                                                                                                                                                                                                                                                                                                                                                                                                                                                                                                                                                                                                                                                                                                                                                                                                                                                                                                                                                                                                                                                                                                                                                                                                                                                                                                                                                                                                                                                                                                                                     |                                                         | nttractive-looking for a lond    | 3                          |
| time to come.<br>When ordering WonderGliss please add a "1" as eleventh di<br>Accessory for ceramics                                                                                                                                                                                                                                                                                                                                                                                                                                                                                                                                                                                                                                                                                                                                                                                                                                                                                                                                                                                                                                                                                                                                                                                                                                                                                                                                                                                                                                                                                                                                                                                                                                                                                                                                                                                                                                                                                                                                                                                                                           |                                                         | ottractive-looking for a long    | 005052                     |
| time to come. When ordering WonderGliss please add a "1" as eleventh di<br>Accessory for ceramics Push-open waste for washbasins with overflow                                                                                                                                                                                                                                                                                                                                                                                                                                                                                                                                                                                                                                                                                                                                                                                                                                                                                                                                                                                                                                                                                                                                                                                                                                                                                                                                                                                                                                                                                                                                                                                                                                                                                                                                                                                                                                                                                                                                                                                 |                                                         |                                  |                            |
| time to come. When ordering WonderGliss please add a "1" as eleventh die  Accessory for ceramics Push-open waste for washbasins with overflow  Slotted waste for washbasins without overflow                                                                                                                                                                                                                                                                                                                                                                                                                                                                                                                                                                                                                                                                                                                                                                                                                                                                                                                                                                                                                                                                                                                                                                                                                                                                                                                                                                                                                                                                                                                                                                                                                                                                                                                                                                                                                                                                                                                                   | git to the model number.                                | 0.400 kilogram                   | 005052                     |
| time to come.                                                                                                                                                                                                                                                                                                                                                                                                                                                                                                                                                                                                                                                                                                                                                                                                                                                                                                                                                                                                                                                                                                                                                                                                                                                                                                                                                                                                                                                                                                                                                                                                                                                                                                                                                                                                                                                                                                                                                                                                                                                                                                                  | git to the model number.                                | 0.400 kilogram                   | 005052                     |
| time to come. When ordering WonderGliss please add a "1" as eleventh dis  Accessory for ceramics  Push-open waste for washbasins with overflow  Slotted waste for washbasins without overflow  Accessory                                                                                                                                                                                                                                                                                                                                                                                                                                                                                                                                                                                                                                                                                                                                                                                                                                                                                                                                                                                                                                                                                                                                                                                                                                                                                                                                                                                                                                                                                                                                                                                                                                                                                                                                                                                                                                                                                                                       | git to the model number.                                | 0.400 kilogram<br>0.400 kilogram | 005052<br>005038           |
| time to come. When ordering WonderGliss please add a "1" as eleventh displayed a | git to the model number.  80 mm                         | 0.400 kilogram<br>0.400 kilogram | 005052<br>005038           |
| kime to come. When ordering WonderGliss please add a "1" as eleventh divergence of the composition of the co | git to the model number.  80 mm  op  00 x 1000 x 550 mm | 0.400 kilogram<br>0.400 kilogram | 005052<br>005038<br>005036 |

All drawings contain the necessary measurements which are subject to standard tolerances. They are stated in mm and are non-binding. Exact measurements, in particular for customised installation scenarios, can only be taken from the finished ceramic piece.