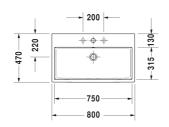

## **Vero Air Washbasin ground** # 2350800025 / 2350800027 / 2350800028 / 2350800071 / 2350800073 / 2350800079

|< 800 mm >|

| Washbasin ground                                                                                                                                                                                                                                                                                                                                                                                                                                                                                                                                                                                                                                                                                                                                                                                                                                                                                                                                                                                                                                                                                                                                                                                                                                                                                                                                                                                                                                                                                                                                                                                                                                                                                                                                                                                                                                                                                                                                                                                                                                                                                                               | Dimension                                               | Weight                           | Order number               |
|--------------------------------------------------------------------------------------------------------------------------------------------------------------------------------------------------------------------------------------------------------------------------------------------------------------------------------------------------------------------------------------------------------------------------------------------------------------------------------------------------------------------------------------------------------------------------------------------------------------------------------------------------------------------------------------------------------------------------------------------------------------------------------------------------------------------------------------------------------------------------------------------------------------------------------------------------------------------------------------------------------------------------------------------------------------------------------------------------------------------------------------------------------------------------------------------------------------------------------------------------------------------------------------------------------------------------------------------------------------------------------------------------------------------------------------------------------------------------------------------------------------------------------------------------------------------------------------------------------------------------------------------------------------------------------------------------------------------------------------------------------------------------------------------------------------------------------------------------------------------------------------------------------------------------------------------------------------------------------------------------------------------------------------------------------------------------------------------------------------------------------|---------------------------------------------------------|----------------------------------|----------------------------|
| with tap platform, fixings included, 800 mm                                                                                                                                                                                                                                                                                                                                                                                                                                                                                                                                                                                                                                                                                                                                                                                                                                                                                                                                                                                                                                                                                                                                                                                                                                                                                                                                                                                                                                                                                                                                                                                                                                                                                                                                                                                                                                                                                                                                                                                                                                                                                    |                                                         |                                  |                            |
| Colors                                                                                                                                                                                                                                                                                                                                                                                                                                                                                                                                                                                                                                                                                                                                                                                                                                                                                                                                                                                                                                                                                                                                                                                                                                                                                                                                                                                                                                                                                                                                                                                                                                                                                                                                                                                                                                                                                                                                                                                                                                                                                                                         |                                                         |                                  |                            |
| 00 White Alpin                                                                                                                                                                                                                                                                                                                                                                                                                                                                                                                                                                                                                                                                                                                                                                                                                                                                                                                                                                                                                                                                                                                                                                                                                                                                                                                                                                                                                                                                                                                                                                                                                                                                                                                                                                                                                                                                                                                                                                                                                                                                                                                 |                                                         |                                  |                            |
| Variant                                                                                                                                                                                                                                                                                                                                                                                                                                                                                                                                                                                                                                                                                                                                                                                                                                                                                                                                                                                                                                                                                                                                                                                                                                                                                                                                                                                                                                                                                                                                                                                                                                                                                                                                                                                                                                                                                                                                                                                                                                                                                                                        |                                                         |                                  |                            |
| ● ● ● with overflow                                                                                                                                                                                                                                                                                                                                                                                                                                                                                                                                                                                                                                                                                                                                                                                                                                                                                                                                                                                                                                                                                                                                                                                                                                                                                                                                                                                                                                                                                                                                                                                                                                                                                                                                                                                                                                                                                                                                                                                                                                                                                                            | 800 x 470 mm                                            | 24.700 kilogram                  | 2350800025                 |
| ● with overflow                                                                                                                                                                                                                                                                                                                                                                                                                                                                                                                                                                                                                                                                                                                                                                                                                                                                                                                                                                                                                                                                                                                                                                                                                                                                                                                                                                                                                                                                                                                                                                                                                                                                                                                                                                                                                                                                                                                                                                                                                                                                                                                | 800 x 470 mm                                            | 24.700 kilogram                  | 2350800027                 |
| ⊗ with overflow                                                                                                                                                                                                                                                                                                                                                                                                                                                                                                                                                                                                                                                                                                                                                                                                                                                                                                                                                                                                                                                                                                                                                                                                                                                                                                                                                                                                                                                                                                                                                                                                                                                                                                                                                                                                                                                                                                                                                                                                                                                                                                                | 800 x 470 mm                                            | 24.700 kilogram                  | 2350800028                 |
| ● without overflow                                                                                                                                                                                                                                                                                                                                                                                                                                                                                                                                                                                                                                                                                                                                                                                                                                                                                                                                                                                                                                                                                                                                                                                                                                                                                                                                                                                                                                                                                                                                                                                                                                                                                                                                                                                                                                                                                                                                                                                                                                                                                                             | 800 x 470 mm                                            | 24.700 kilogram                  | 2350800071                 |
| ● ● without overflow                                                                                                                                                                                                                                                                                                                                                                                                                                                                                                                                                                                                                                                                                                                                                                                                                                                                                                                                                                                                                                                                                                                                                                                                                                                                                                                                                                                                                                                                                                                                                                                                                                                                                                                                                                                                                                                                                                                                                                                                                                                                                                           | 800 x 470 mm                                            | 24.700 kilogram                  | 2350800073                 |
| ⊠ without overflow                                                                                                                                                                                                                                                                                                                                                                                                                                                                                                                                                                                                                                                                                                                                                                                                                                                                                                                                                                                                                                                                                                                                                                                                                                                                                                                                                                                                                                                                                                                                                                                                                                                                                                                                                                                                                                                                                                                                                                                                                                                                                                             | 800 x 470 mm                                            | 24.700 kilogram                  | 2350800079                 |
| Sanitary ceramics with the special WonderGliss surface finistime to come. When ordering WonderGliss please add a "1" as eleventh die                                                                                                                                                                                                                                                                                                                                                                                                                                                                                                                                                                                                                                                                                                                                                                                                                                                                                                                                                                                                                                                                                                                                                                                                                                                                                                                                                                                                                                                                                                                                                                                                                                                                                                                                                                                                                                                                                                                                                                                           |                                                         | attractive-looking for a long    | 9                          |
| time to come.<br>When ordering WonderGliss please add a "1" as eleventh di                                                                                                                                                                                                                                                                                                                                                                                                                                                                                                                                                                                                                                                                                                                                                                                                                                                                                                                                                                                                                                                                                                                                                                                                                                                                                                                                                                                                                                                                                                                                                                                                                                                                                                                                                                                                                                                                                                                                                                                                                                                     |                                                         | nttractive-looking for a lond    | 3                          |
| time to come.<br>When ordering WonderGliss please add a "1" as eleventh di<br>Accessory for ceramics                                                                                                                                                                                                                                                                                                                                                                                                                                                                                                                                                                                                                                                                                                                                                                                                                                                                                                                                                                                                                                                                                                                                                                                                                                                                                                                                                                                                                                                                                                                                                                                                                                                                                                                                                                                                                                                                                                                                                                                                                           |                                                         | ottractive-looking for a long    | 005052                     |
| time to come. When ordering WonderGliss please add a "1" as eleventh di<br>Accessory for ceramics Push-open waste for washbasins with overflow                                                                                                                                                                                                                                                                                                                                                                                                                                                                                                                                                                                                                                                                                                                                                                                                                                                                                                                                                                                                                                                                                                                                                                                                                                                                                                                                                                                                                                                                                                                                                                                                                                                                                                                                                                                                                                                                                                                                                                                 |                                                         |                                  |                            |
| time to come. When ordering WonderGliss please add a "1" as eleventh die  Accessory for ceramics Push-open waste for washbasins with overflow  Slotted waste for washbasins without overflow                                                                                                                                                                                                                                                                                                                                                                                                                                                                                                                                                                                                                                                                                                                                                                                                                                                                                                                                                                                                                                                                                                                                                                                                                                                                                                                                                                                                                                                                                                                                                                                                                                                                                                                                                                                                                                                                                                                                   | git to the model number.                                | 0.400 kilogram                   | 005052                     |
| time to come.                                                                                                                                                                                                                                                                                                                                                                                                                                                                                                                                                                                                                                                                                                                                                                                                                                                                                                                                                                                                                                                                                                                                                                                                                                                                                                                                                                                                                                                                                                                                                                                                                                                                                                                                                                                                                                                                                                                                                                                                                                                                                                                  | git to the model number.                                | 0.400 kilogram                   | 005052                     |
| time to come. When ordering WonderGliss please add a "1" as eleventh dis  Accessory for ceramics  Push-open waste for washbasins with overflow  Slotted waste for washbasins without overflow  Accessory                                                                                                                                                                                                                                                                                                                                                                                                                                                                                                                                                                                                                                                                                                                                                                                                                                                                                                                                                                                                                                                                                                                                                                                                                                                                                                                                                                                                                                                                                                                                                                                                                                                                                                                                                                                                                                                                                                                       | git to the model number.                                | 0.400 kilogram<br>0.400 kilogram | 005052<br>005038           |
| time to come. When ordering WonderGliss please add a "1" as eleventh displayed a | git to the model number.  80 mm                         | 0.400 kilogram<br>0.400 kilogram | 005052<br>005038           |
| kime to come. When ordering WonderGliss please add a "1" as eleventh divergence of the composition of the co | git to the model number.  80 mm  op  00 x 1000 x 550 mm | 0.400 kilogram<br>0.400 kilogram | 005052<br>005038<br>005036 |

All drawings contain the necessary measurements which are subject to standard tolerances. They are stated in mm and are non-binding. Exact measurements, in particular for customised installation scenarios, can only be taken from the finished ceramic piece.