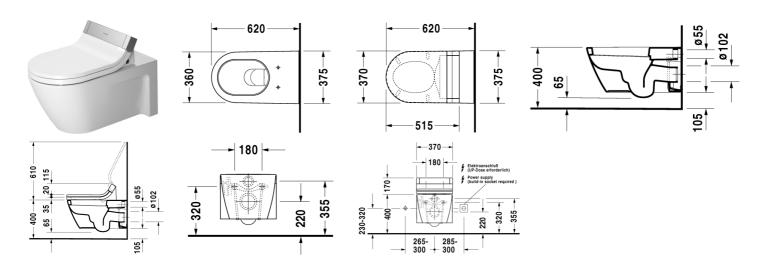

## Toilet wall mounted # 253309..00

|< 360 mm >|

Starck 2

| Toilet wall mounted                                             | Dimension                                  | Weight                          | Order number |
|-----------------------------------------------------------------|--------------------------------------------|---------------------------------|--------------|
| washdown model, Durafix included Additiona included in delivery | al information suitable for SensoWash / Du | rafix for invisible fixation is |              |
| Colors                                                          |                                            |                                 |              |
| 00 White Alpin                                                  |                                            |                                 |              |
| Variant                                                         |                                            |                                 |              |
| ð                                                               | 360 x 620 mm                               | 29,000 kg                       | 25330900     |
| Accessories                                                     |                                            |                                 |              |
| Toilet seat and cover                                           | -                                          | 2,000 kg                        | 006332       |
| Toilet seat and cover                                           | -                                          | 2,000 kg                        | 006339       |
| Noise reduction gasket                                          | -                                          | 0,300 kg                        | 005064       |
| Fixing                                                          | Ø 12 x 180 mm                              | 0,200 kg                        | 006500       |
|                                                                 |                                            |                                 |              |

All drawings contain the necessary measurements which are subject to standard tolerances. They are stated in mm and are non-binding. Exact measurements, in particular for customised installation scenarios, can only be taken from the finished ceramic piece.