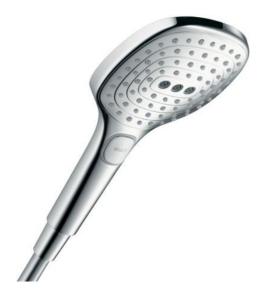

Brand: HANSGROHE, Germany

Name: Raindance Select E Multi Hand

Shower EcoSmart

Item Code : 26521.000

Designer : Hansgrohe

Color / Finish : Chrome

Dimensions: