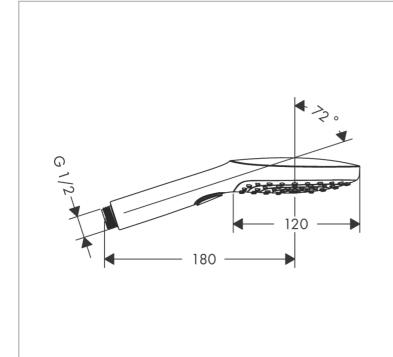

## Product info:

Shower head size: 120 mmSpray type: : Rain, RainAir, Whirl

Convenient diversion via Select button
Maximum flow rate at 3 bar: 8.5 l/min

• Minimum flow pressure: 1.5 bar

With internal water conduction

· Rinseable dirt filter

Connection thread G ½

Flushing of pipe must be done before fittings are installed. Failure to do so voids the warranty. Follow cleaning instructions and avoid using any harmful chemicals.