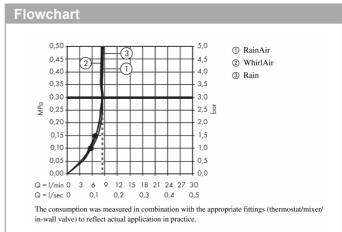

## Product info:

Shower head size: 120 mmSpray type: : Rain, RainAir, Whirl

Convenient diversion via Select button
Maximum flow rate at 3 bar: 8.5 l/min

• Minimum flow pressure: 1.5 bar

With internal water conduction