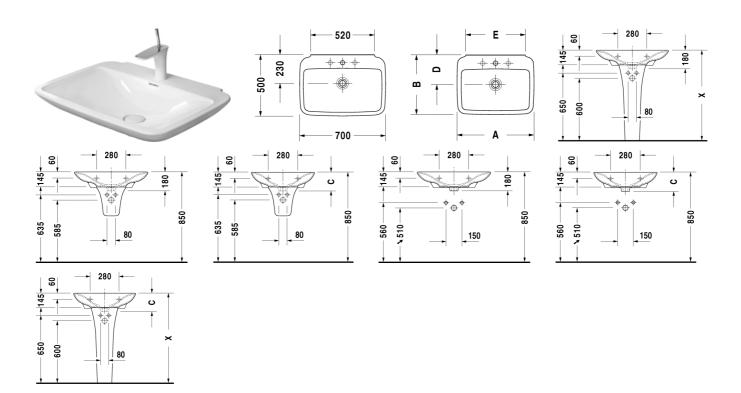

## Washbasin + # 270170..00 / 270170..30

|< 700 mm >|

PuraVida

| Washbasin +                                   | Dimension                                  | Weight        | Order number |
|-----------------------------------------------|--------------------------------------------|---------------|--------------|
| without overflow, with tap platform, with dee | p basin, ceramic covered slotted waste inc | luded, 700 mm |              |
| Colors                                        |                                            |               |              |
| 00 White Alpin                                |                                            |               |              |
| Variant                                       |                                            |               |              |
| 700 mm •                                      | 700 x 500 mm                               | 17,300 kg     | 27017000     |
| 700 mm ● ● ●                                  | 700 x 500 mm                               | 17,300 kg     | 27017030     |
| Accessories                                   |                                            |               |              |
| Pedestal                                      | -                                          | 12,800 kg     | 085810       |
| Siphon cover                                  | -                                          | 6,000 kg      | 085812       |
| Design Siphon                                 | -                                          | 1,500 kg      | 005036       |
| Design angle valve                            | 1/2" mm                                    | 0,500 kg      | 003045       |
| Fixing                                        |                                            |               |              |
| Fixing                                        | -                                          | 0,100 kg      | 005503       |

All drawings contain the necessary measurements which are subject to standard tolerances. They are stated in mm and are non-binding. Exact measurements, in particular for customised installation scenarios, can only be taken from the finished ceramic piece.