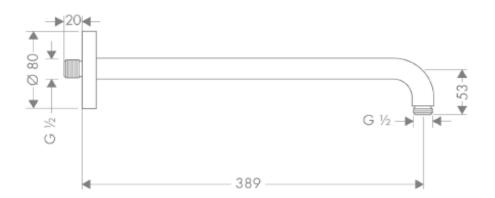

## **SPECIFICATION** SHEET - fittings

| BRAND:                         | AXOR <sup>®</sup> | Product Photo: |
|--------------------------------|-------------------|----------------|
| ORIGIN:                        | Germany           |                |
| SERIES:                        | Steel 2           |                |
| PRODUCT<br>DESCRIPTION:        | Shower arm        |                |
| MODEL No.                      | 27413.800         |                |
| FINISH/COLOUR:                 | Stainless Steel   |                |
| DIMENSIONS:                    |                   |                |
| OPTIONAL<br>MATCHING<br>PARTS: |                   |                |