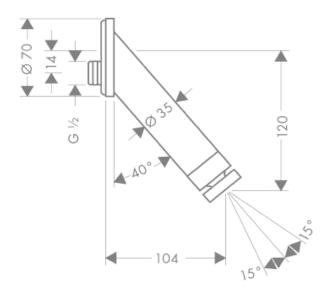

## **SPECIFICATION** SHEET - fittings

| BRAND:                         | AXOR <sup>®</sup>                                  |
|--------------------------------|----------------------------------------------------|
| ORIGIN:                        | Germany                                            |
| SERIES:                        | PHILIPPE STARCK                                    |
| PRODUCT<br>DESCRIPTION:        | Overhead shower • flow rate: 18 l/min (at 0.3 MPa) |
| MODEL No.                      | 27490.000                                          |
| FINISH/COLOUR:                 | Chrome-plated                                      |
| DIMENSIONS:                    | 104mm spout projection                             |
| OPTIONAL<br>MATCHING<br>PARTS: |                                                    |