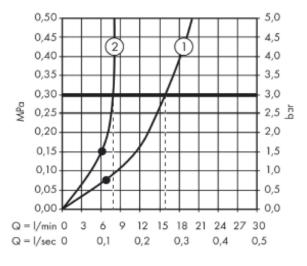

## **SPECIFICATION** SHEET - fittings

| BRAND:                         | AXOR <sup>®</sup>                                  |
|--------------------------------|----------------------------------------------------|
| ORIGIN:                        | Germany                                            |
| SERIES:                        | PHILIPPE STARCK                                    |
| PRODUCT<br>DESCRIPTION:        | Overhead shower • flow rate: 18 l/min (at 0.3 MPa) |
| MODEL No.                      | 27490.000                                          |
| FINISH/COLOUR:                 | Chrome-plated                                      |
| DIMENSIONS:                    | 104mm spout projection                             |
| OPTIONAL<br>MATCHING<br>PARTS: |                                                    |