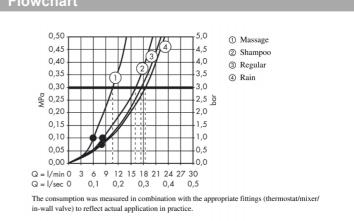

## Product info:

- Consists of: hand shower, shower holder, shower hose
- Shower head size: 100 mm
- Spray type: Rain, normal spray, Shampoo spray, Massage spray
- Spray type adjustment by turning spray disc
- Maximum flow rate at 3 bar: 18 l/min
- Pivot connector prevent hose from tangling
- Shower holder of plastic