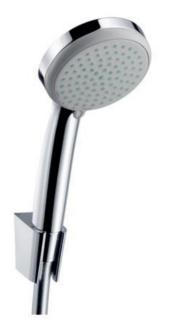

Brand : HANSGROHE, Germany

Name : Croma 100 Vario set

Item Code: 27592.000

Designer: Hansgrohe Color / Finish: Chrome

Dimensions:

## Product info:

- Consists of: hand shower, shower holder, shower hose
- Shower head size: 100 mm
- Spray type: Rain, normal spray, Shampoo spray, Massage spray
- Spray type adjustment by turning spray disc
- Maximum flow rate at 3 bar: 18 l/min
- Pivot connector prevent hose from tangling
- Shower holder of plastic