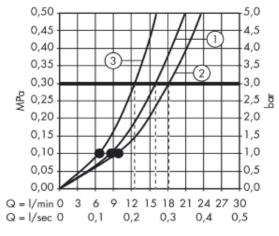

## **Technical Informations:**

- BalanceAir
- RainAir
- ③ WhirlAir

Do not use cleaners containing abrasive cleansers, ammonia, bleach, acids, waxes, alcohol, solvents or other products not recommended for chrome.