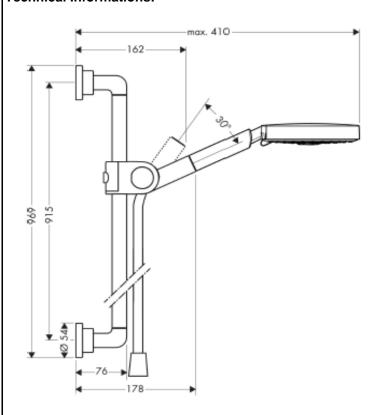

## **SPECIFICATION** SHEET - fittings

| BRAND:                         | AXOR <sup>®</sup>                                                                                       |
|--------------------------------|---------------------------------------------------------------------------------------------------------|
| ORIGIN:                        | Germany                                                                                                 |
| SERIES:                        | Citterio                                                                                                |
| PRODUCT<br>DESCRIPTION:        | Wall bar with handshower set  • Spray type: RainAir, WhirlAir, BalanceAir • maximum flow rate: 18 l/min |
| MODEL No.                      | 27981.000                                                                                               |
| FINISH/COLOUR:                 | Chrome-plated                                                                                           |
| DIMENSIONS:                    | 969mm height                                                                                            |
| OPTIONAL<br>MATCHING<br>PARTS: |                                                                                                         |