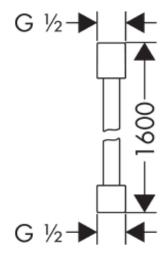

## **SPECIFICATION** SHEET - fittings

| BRAND:                         | AXOR <sup>®</sup>         | Product Photo: |
|--------------------------------|---------------------------|----------------|
| ORIGIN:                        | Germany                   |                |
| SERIES:                        | PHILIPPE STARCK           |                |
| PRODUCT<br>DESCRIPTION:        | Shower hose for 28531.000 |                |
| MODEL No.                      | 28286.000                 |                |
| FINISH/COLOUR:                 | Chrome-plated             |                |
| DIMENSIONS:                    | 1600mm length             |                |
| OPTIONAL<br>MATCHING<br>PARTS: |                           |                |