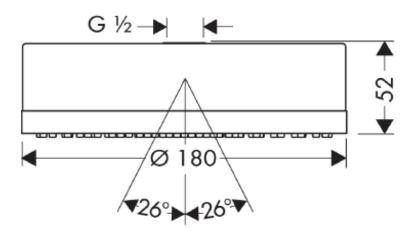

## **SPECIFICATION** SHEET - fittings

| BRAND:                         | AXOR <sup>®</sup>                                                   | Product Photo: |
|--------------------------------|---------------------------------------------------------------------|----------------|
| ORIGIN:                        | Germany                                                             |                |
| SERIES:                        | Citterio                                                            |                |
| PRODUCT<br>DESCRIPTION:        | Overhead shower • spray type: Rain • flow rate Rain spray: 18 l/min |                |
| MODEL No.                      | 28489.000                                                           | 34441U.A.      |
| FINISH/COLOUR:                 | Chrome-plated                                                       |                |
| DIMENSIONS:                    | Ø180mm x 52mm                                                       |                |
| OPTIONAL<br>MATCHING<br>PARTS: |                                                                     |                |