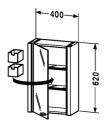

## Mirror cabinet # 2F 9650 L/R

2nd floor

| Mirror cabinet                                                                                                                                                                  | Dimension                             | Weight                                | Order number |
|---------------------------------------------------------------------------------------------------------------------------------------------------------------------------------|---------------------------------------|---------------------------------------|--------------|
| IP 44, 1 mirror door, 2 glass shelves, 2 railing bars, 2 box lighting (fluorescent tube T5 14 W 835 W), 1 sensor switc melamine resin/lacquer Additional information Distance b |                                       |                                       |              |
| Colors                                                                                                                                                                          |                                       |                                       |              |
| 59 Ebony (Real wood veneer), 65 Bleached Oak (Real we White high gloss                                                                                                          | ood veneer), 67 Rosewood              | (Decor), 82 Weiß Acryl, 85            |              |
| Variant                                                                                                                                                                         |                                       |                                       |              |
|                                                                                                                                                                                 | 200 x 400 mm                          | -                                     | 2F 9650 L/R  |
|                                                                                                                                                                                 | · · · · · · · · · · · · · · · · · · · | · · · · · · · · · · · · · · · · · · · |              |