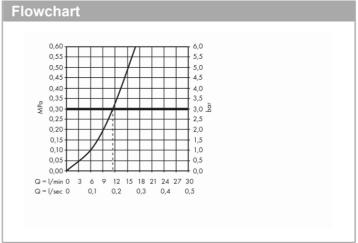

## Product info

- Handle can be positioned on the right or left
- ComfortZone 280
- Swivel range adjustable in 3 steps 110°, 150° or 360°
- Normal spray
- Connection dimension: DN15
- Maximum flow rate at 3 bar: 12 l/min
- Ceramic cartridge
- Connection type: G ¾ connections
- Temperature limitation adjustable
- Suitable for continuous flow water heaters