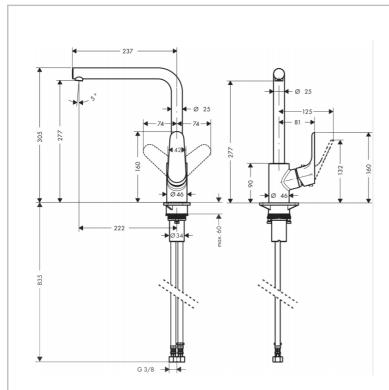

Brand: HANSGROHE, Germany

FOCUS Single Lever Kitchen Mixer Name:

280 1jet

Item Code: 31817.000 Designer: Hansgrohe Color / Finish: Chrome

Dimensions:

## Product info

- Handle can be positioned on the right or left
- ComfortZone 280
- Swivel range adjustable in 3 steps 110°, 150° or 360°
- Normal spray
- Connection dimension: DN15
- Maximum flow rate at 3 bar: 12 l/min
- Ceramic cartridge
- Connection type: G ¾ connections
- Temperature limitation adjustable
- Suitable for continuous flow water heaters