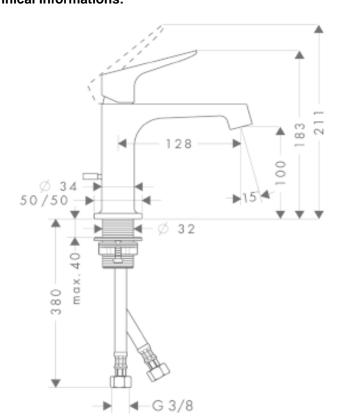

## **SPECIFICATION** SHEET - fittings

**Product Photo:** 

| BRAND:                         | AXOR <sup>®</sup>                                                                 |
|--------------------------------|-----------------------------------------------------------------------------------|
| ORIGIN:                        | Germany                                                                           |
| SERIES:                        | Citterio M                                                                        |
| PRODUCT<br>DESCRIPTION:        | Basin mixer • with pop-up waste set G 1 ¼" • ComfortZone 100 • flow rate: 5 l/min |
| MODEL No.                      | 34010.000                                                                         |
| FINISH/COLOUR:                 | Chrome-plated                                                                     |
| DIMENSIONS:                    | 183mm height<br>128mm spout projection                                            |
| OPTIONAL<br>MATCHING<br>PARTS: | 2x angle valve ½"x10mm<br>1x basin waste trap 1¼"                                 |