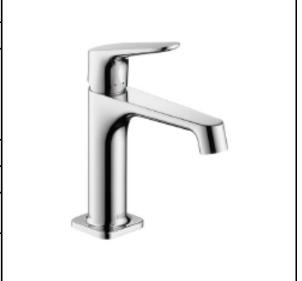

## **SPECIFICATION** SHEET - fittings

**Product Photo:** 

| BRAND:                         | AXOR <sup>®</sup>                                                                 |
|--------------------------------|-----------------------------------------------------------------------------------|
| ORIGIN:                        | Germany                                                                           |
| SERIES:                        | Citterio M                                                                        |
| PRODUCT<br>DESCRIPTION:        | Basin mixer • with pop-up waste set G 1 ¼" • ComfortZone 100 • flow rate: 5 l/min |
| MODEL No.                      | 34010.000                                                                         |
| FINISH/COLOUR:                 | Chrome-plated                                                                     |
| DIMENSIONS:                    | 183mm height<br>128mm spout projection                                            |
| OPTIONAL<br>MATCHING<br>PARTS: | 2x angle valve ½"x10mm<br>1x basin waste trap 1¼"                                 |