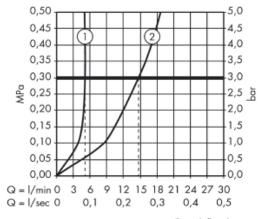

## **Technical Informations:**

- with flow limiter
- ② without flow limiter

**REMINDER:** Pipe flushing must be done before faucets are installed. Failure to do so voids the warranty

Do not use cleaners containing abrasive cleansers, ammonia, bleach, acids, waxes, alcohol, solvents or other products not recommended for chrome.