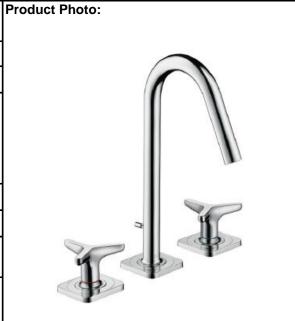

## **SPECIFICATION** SHEET - fittings

| BRAND:                         | AXOR <sup>®</sup>                                   |
|--------------------------------|-----------------------------------------------------|
| ORIGIN:                        | Germany                                             |
| SERIES:                        | Citterio M                                          |
| PRODUCT<br>DESCRIPTION:        | 3hole basin mixer star handles • flow rate: 5 l/min |
| MODEL No.                      | 34135.000                                           |
| FINISH/COLOUR:                 | Chrome-plated                                       |
| DIMENSIONS:                    | 271mm height<br>135mm spout projection              |
| OPTIONAL<br>MATCHING<br>PARTS: | 2x angle valve ½"x10mm<br>1x basin waste trap 1¼"   |