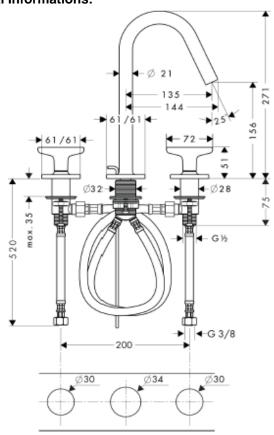

## **SPECIFICATION** SHEET - fittings

| BRAND:                         | AXOR <sup>®</sup>                                   |
|--------------------------------|-----------------------------------------------------|
| ORIGIN:                        | Germany                                             |
| SERIES:                        | Citterio M                                          |
| PRODUCT<br>DESCRIPTION:        | 3hole basin mixer star handles • flow rate: 5 l/min |
| MODEL No.                      | 34135.000                                           |
| FINISH/COLOUR:                 | Chrome-plated                                       |
| DIMENSIONS:                    | 271mm height<br>135mm spout projection              |
| OPTIONAL<br>MATCHING<br>PARTS: | 2x angle valve ½"x10mm<br>1x basin waste trap 1¼"   |

## **Technical Informations:**

(2) without flow limiter