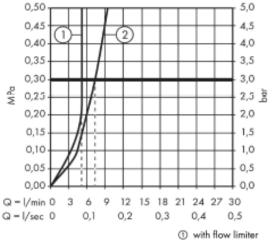

R <sup>®</sup>                                   |
|--------------------------------|-----------------------------------------------------|
| ORIGIN:                        | Germany                                             |
| SERIES:                        | Citterio M                                          |
| PRODUCT<br>DESCRIPTION:        | 3hole basin mixer star handles • flow rate: 5 l/min |
| MODEL No.                      | 34135.000                                           |
| FINISH/COLOUR:                 | Chrome-plated                                       |
| DIMENSIONS:                    | 271mm height<br>135mm spout projection              |
| OPTIONAL<br>MATCHING<br>PARTS: | 2x angle valve ½"x10mm<br>1x basin waste trap 1¼"   |



## **Technical Informations:**





(2) without flow limiter

## **REMINDER:**

Pipe flushing must be done before faucets are installed. Failure to do so voids the warranty

Do not use cleaners containing abrasive cleansers, ammonia, bleach, acids, waxes, alcohol, solvents or other products not recommended for chrome.

All information is for reference only, installation shall always be based on the actual product delivered.