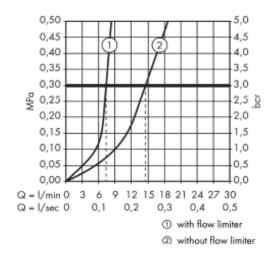

## **SPECIFICATION** SHEET - fittings

| BRAND:                         | AXOR <sup>®</sup>                                                 | Product Photo: |
|--------------------------------|-------------------------------------------------------------------|----------------|
| ORIGIN:                        | Germany                                                           | ]              |
| SERIES:                        | Citterio M                                                        |                |
| PRODUCT<br>DESCRIPTION:        | Bidet mixer • with pop-up waste set G 1 ¼" • flow rate: 7.2 l/min |                |
| MODEL No.                      | 34210.000                                                         |                |
| FINISH/COLOUR:                 | Chrome-plated                                                     |                |
| DIMENSIONS:                    | 154mm height<br>116mm spout projection                            |                |
| OPTIONAL<br>MATCHING<br>PARTS: | 2x angle valve ½"x10mm                                            |                |