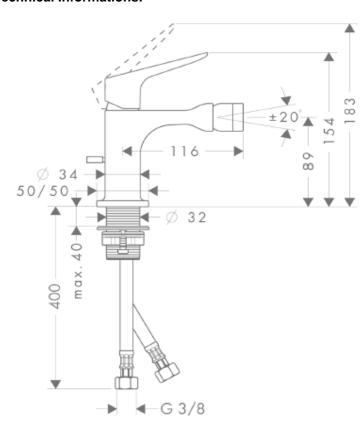

## **SPECIFICATION** SHEET - fittings

| BRAND:                         | AXOR <sup>®</sup>                                                 | Product Photo: |
|--------------------------------|-------------------------------------------------------------------|----------------|
| ORIGIN:                        | Germany                                                           | ]              |
| SERIES:                        | Citterio M                                                        |                |
| PRODUCT<br>DESCRIPTION:        | Bidet mixer • with pop-up waste set G 1 ¼" • flow rate: 7.2 l/min |                |
| MODEL No.                      | 34210.000                                                         |                |
| FINISH/COLOUR:                 | Chrome-plated                                                     |                |
| DIMENSIONS:                    | 154mm height<br>116mm spout projection                            |                |
| OPTIONAL<br>MATCHING<br>PARTS: | 2x angle valve ½"x10mm                                            |                |