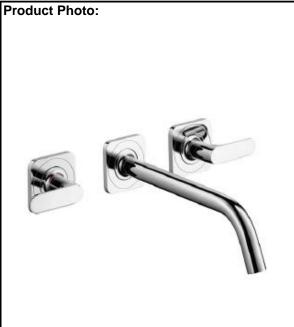

## **SPECIFICATION** SHEET - fittings

| BRAND:                         | AXOR®                                                                           |
|--------------------------------|---------------------------------------------------------------------------------|
| ORIGIN:                        | Germany                                                                         |
| SERIES:                        | Citterio M                                                                      |
| PRODUCT<br>DESCRIPTION:        | Finish set with escutcheon Wall-mounted 3-hole basin mixer • flow rate: 5 l/min |
| MODEL No.                      | 34315.000                                                                       |
| FINISH/COLOUR:                 | Chrome-plated                                                                   |
| DIMENSIONS:                    | 236mm L<br>226mm spout projection                                               |
| OPTIONAL<br>MATCHING<br>PARTS: | 1x basin waste trap 11/4"                                                       |