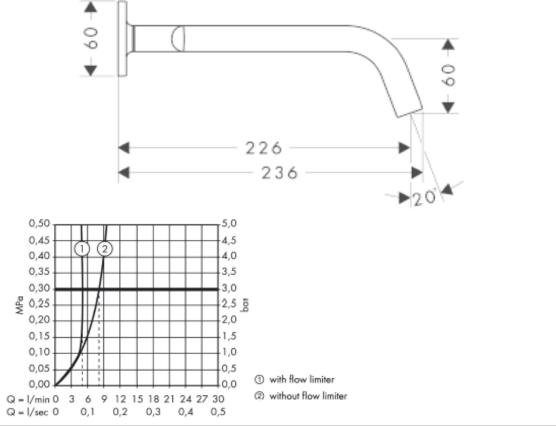

## **SPECIFICATION** SHEET - fittings

| BRAND:                         | AXOR®                                                                           |
|--------------------------------|---------------------------------------------------------------------------------|
| ORIGIN:                        | Germany                                                                         |
| SERIES:                        | Citterio M                                                                      |
| PRODUCT<br>DESCRIPTION:        | Finish set with escutcheon Wall-mounted 3-hole basin mixer • flow rate: 5 l/min |
| MODEL No.                      | 34315.000                                                                       |
| FINISH/COLOUR:                 | Chrome-plated                                                                   |
| DIMENSIONS:                    | 236mm L<br>226mm spout projection                                               |
| OPTIONAL<br>MATCHING<br>PARTS: | 1x basin waste trap 11/4"                                                       |