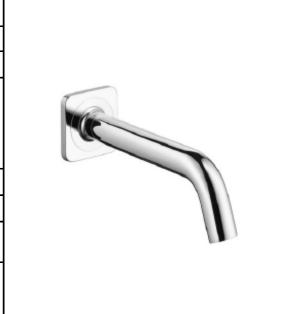

## **SPECIFICATION** SHEET - fittings

| BRAND:                         | AXOR <sup>®</sup>                     | Product Photo: |
|--------------------------------|---------------------------------------|----------------|
| ORIGIN:                        | Germany                               |                |
| SERIES:                        | Citterio M                            |                |
| PRODUCT<br>DESCRIPTION:        | Bath spout 3/4" • flow rate: 22 l/min |                |
| MODEL No.                      | 34410.000                             |                |
| FINISH/COLOUR:                 | Chrome-plated                         |                |
| DIMENSIONS:                    | 195mm L<br>182mm spout projection     |                |
| OPTIONAL<br>MATCHING<br>PARTS: |                                       |                |