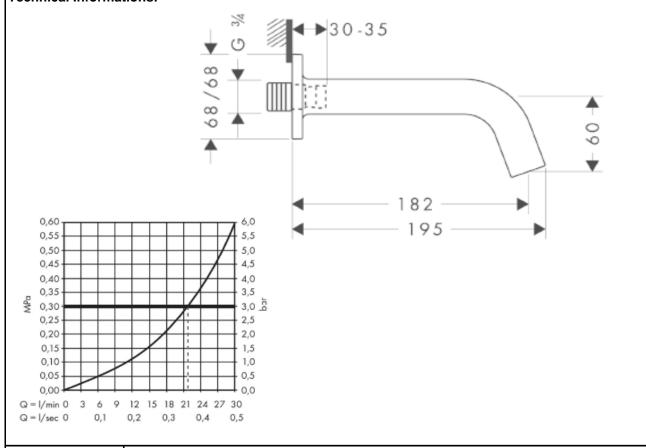

## **SPECIFICATION** SHEET - fittings

| BRAND:                         | AXOR <sup>®</sup>                     | Product Photo: |
|--------------------------------|---------------------------------------|----------------|
| ORIGIN:                        | Germany                               |                |
| SERIES:                        | Citterio M                            |                |
| PRODUCT<br>DESCRIPTION:        | Bath spout 3/4" • flow rate: 22 l/min |                |
| MODEL No.                      | 34410.000                             |                |
| FINISH/COLOUR:                 | Chrome-plated                         |                |
| DIMENSIONS:                    | 195mm L<br>182mm spout projection     |                |
| OPTIONAL<br>MATCHING<br>PARTS: |                                       |                |

## **Technical Informations:**

**REMINDER:** 

Pipe flushing must be done before faucets are installed. Failure to do so voids the warranty.

Do not use cleaners containing abrasive cleansers, ammonia, bleach, acids, waxes, alcohol, solvents or other products not recommended for chrome.