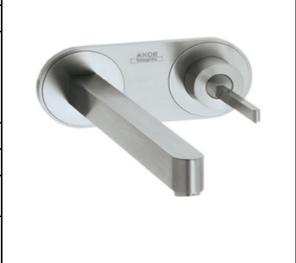

## **SPECIFICATION** SHEET - fittings

| BRAND:                         | AXOR <sup>®</sup>                   | Product Photo: |
|--------------------------------|-------------------------------------|----------------|
| ORIGIN:                        | Germany                             |                |
| SERIES:                        | Steel 2                             |                |
| PRODUCT<br>DESCRIPTION:        | Finish set for 38111.180 with plate |                |
| MODEL No.                      | 35115.800                           |                |
| FINISH/COLOUR:                 | Stainless Steel                     |                |
| DIMENSIONS:                    | 170mm W<br>221mm spout projection   |                |
| OPTIONAL<br>MATCHING<br>PARTS: | 1x basin waste trap 11/4"           |                |