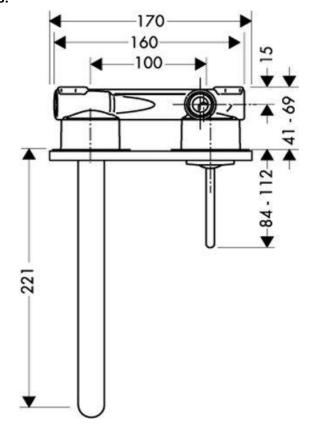

## **SPECIFICATION** SHEET - fittings

| BRAND:                         | AXOR <sup>®</sup>                   | Product Photo: |
|--------------------------------|-------------------------------------|----------------|
| ORIGIN:                        | Germany                             |                |
| SERIES:                        | Steel 2                             |                |
| PRODUCT<br>DESCRIPTION:        | Finish set for 38111.180 with plate |                |
| MODEL No.                      | 35115.800                           |                |
| FINISH/COLOUR:                 | Stainless Steel                     |                |
| DIMENSIONS:                    | 170mm W<br>221mm spout projection   |                |
| OPTIONAL<br>MATCHING<br>PARTS: | 1x basin waste trap 11/4"           |                |