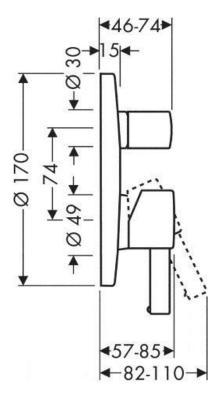

## **SPECIFICATION** SHEET - fittings

| BRAND:                         | AXOR <sup>®</sup>                | Product Photo: |
|--------------------------------|----------------------------------|----------------|
| ORIGIN:                        | Germany                          |                |
| SERIES:                        | Steel 2                          |                |
| PRODUCT<br>DESCRIPTION:        | Finish set 01800.180 bath/shower |                |
| MODEL No.                      | 35425.800                        |                |
| FINISH/COLOUR:                 | Stanless Steel                   |                |
| DIMENSIONS:                    | Ø170mm                           |                |
| OPTIONAL<br>MATCHING<br>PARTS: |                                  |                |