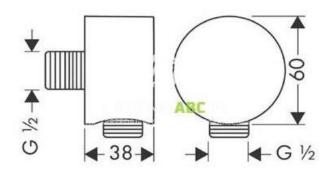

## **SPECIFICATION** SHEET - fittings

| BRAND:                         | AXOR <sup>®</sup> | Product Photo: |
|--------------------------------|-------------------|----------------|
| ORIGIN:                        | Germany           |                |
| SERIES:                        | Steel 2           |                |
| PRODUCT<br>DESCRIPTION:        | Wall outlet       |                |
| MODEL No.                      | 35884.800         |                |
| FINISH/COLOUR:                 | Stainless Steel   |                |
| DIMENSIONS:                    |                   |                |
| OPTIONAL<br>MATCHING<br>PARTS: |                   |                |