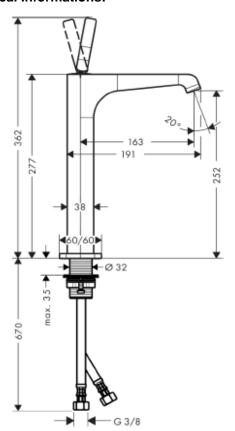

## **SPECIFICATION** SHEET - fittings

| BRAND:                         | AXOR <sup>®</sup>                                                                |
|--------------------------------|----------------------------------------------------------------------------------|
| ORIGIN:                        | Germany                                                                          |
| SERIES:                        | Citterio E                                                                       |
| PRODUCT<br>DESCRIPTION:        | Single lever washbowl mixer without waste • ComfortZone 250 • flow rate: 5 l/min |
| MODEL No.                      | 36104.000                                                                        |
| FINISH/COLOUR:                 | Chrome-plated                                                                    |
| DIMENSIONS:                    | 191mm L x 262mm H<br>163mm spout projection                                      |
| OPTIONAL<br>MATCHING<br>PARTS: | 2x angle valve ½"x10mm<br>1x basin waste trap 1¼"<br>pop-up waste set G 1 ¼"     |