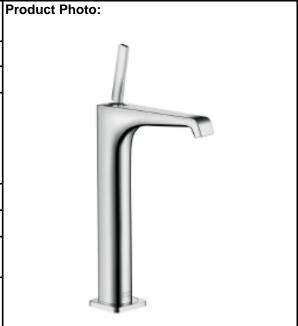

## **SPECIFICATION** SHEET - fittings

| BRAND:                         | AXOR <sup>®</sup>                                                                |
|--------------------------------|----------------------------------------------------------------------------------|
| ORIGIN:                        | Germany                                                                          |
| SERIES:                        | Citterio E                                                                       |
| PRODUCT<br>DESCRIPTION:        | Single lever washbowl mixer without waste • ComfortZone 250 • flow rate: 5 l/min |
| MODEL No.                      | 36104.000                                                                        |
| FINISH/COLOUR:                 | Chrome-plated                                                                    |
| DIMENSIONS:                    | 191mm L x 262mm H<br>163mm spout projection                                      |
| OPTIONAL<br>MATCHING<br>PARTS: | 2x angle valve ½"x10mm<br>1x basin waste trap 1¼"<br>pop-up waste set G 1 ¼"     |