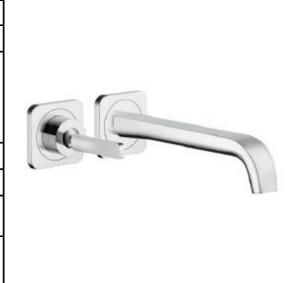

## **SPECIFICATION** SHEET - fittings

| BRAND:                         | AXOR <sup>®</sup>                                                        | Product Photo: |
|--------------------------------|--------------------------------------------------------------------------|----------------|
| ORIGIN:                        | Germany                                                                  |                |
| SERIES:                        | Citterio E                                                               |                |
| PRODUCT<br>DESCRIPTION:        | Finish set with escutcheon Single lever basin mixer • flow rate: 5 l/min |                |
| MODEL No.                      | 36106.000                                                                | 60             |
| FINISH/COLOUR:                 | Chrome-plated                                                            |                |
| DIMENSIONS:                    | 232mm L<br>221 spout projection                                          |                |
| OPTIONAL<br>MATCHING<br>PARTS: | 1x basin waste trap 1¼"                                                  |                |