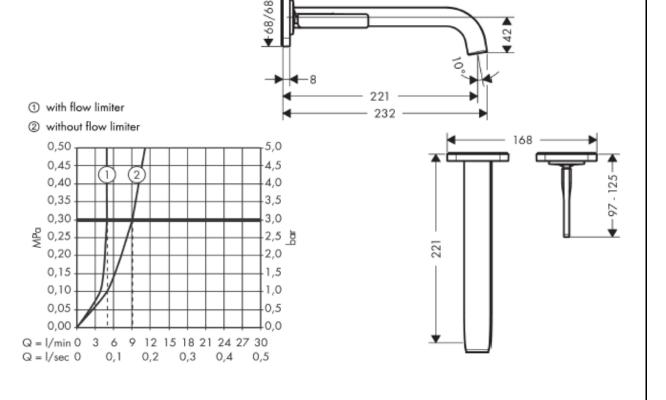

## **SPECIFICATION** SHEET - fittings

| BRAND:                         | AXOR <sup>®</sup>                                                        | Product Photo: |
|--------------------------------|--------------------------------------------------------------------------|----------------|
| ORIGIN:                        | Germany                                                                  |                |
| SERIES:                        | Citterio E                                                               |                |
| PRODUCT<br>DESCRIPTION:        | Finish set with escutcheon Single lever basin mixer • flow rate: 5 l/min |                |
| MODEL No.                      | 36106.000                                                                | 60             |
| FINISH/COLOUR:                 | Chrome-plated                                                            |                |
| DIMENSIONS:                    | 232mm L<br>221 spout projection                                          |                |
| OPTIONAL<br>MATCHING<br>PARTS: | 1x basin waste trap 1¼"                                                  |                |